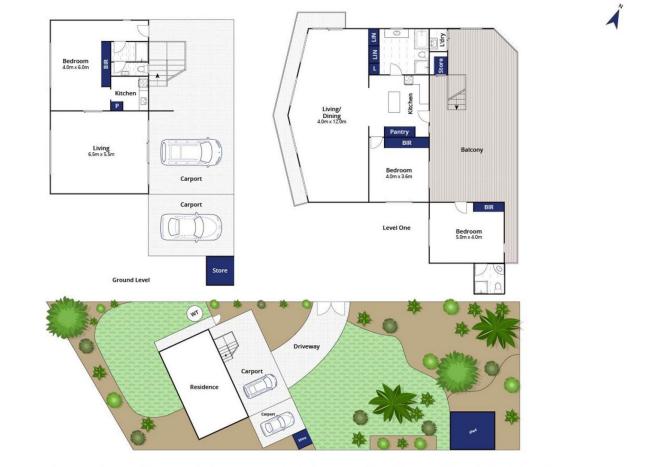

-The property comes with approved plans for a luxurious 40-square, 2-storey family residence, designed by renowned local firm S8 Building Designs

3 🛤 3 🚆 2 🚘

 
 Price
 : \$ 3,300,000

 Land Size
 : 1218 sqm

 View
 : https://www.bellarineproperty.com.au/69378 83

Andrew Kibbis 03 5254 3100

Dan Halsey 03 5254 3100

Whilst bwrm.com.au has made every attempt to ensure the accuracy of the floor plan contained here, measurements are approximate and no responsibility is taken for any error, omission, or mis-statement. This plan is for illustrative purposes only.