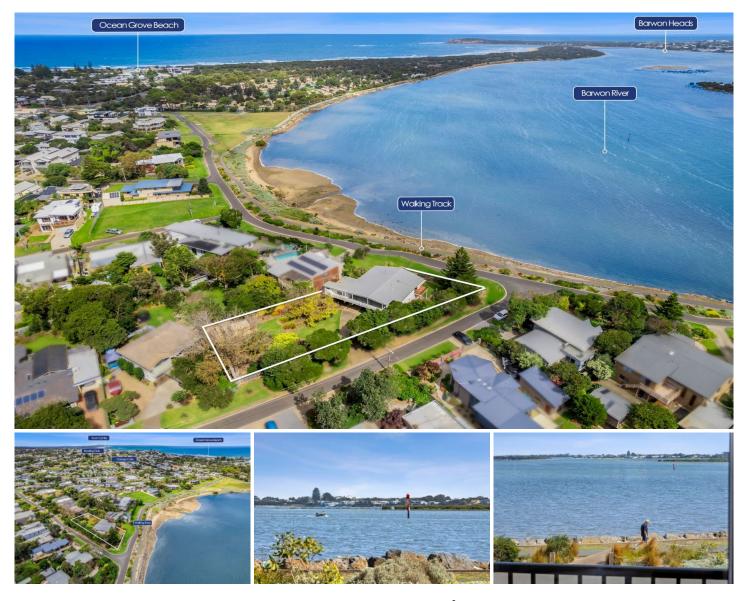

## The Feel:

Highly sought-after but rarely offered, this original home on a sprawling 1218sqm site presents an unparalleled opportunity to renovate or build a luxurious new seaside residence, in one of the Bellarine Peninsula's most prestigious locales. Situated mere footsteps to the sand and boasting rare double street frontage, it offers a front row seat to the bustling Barwon River activity, with uninterrupted 180-degree views towards the Barwon Heads Bridge and river estuary. The property comes with approved plans for a luxury new 4BR home, meaning you are all set to get your exclusive waterfront lifestyle started.

## The Facts:

-Dual frontage riverfront property with outstanding potential to rebuild, renovate or subdivide (STCA)

-Spectacular 180-degree uninterrupted water views are among the regions very best

-Sprawling 1218sqm tree-lined allotment is a tranquil & private haven

-The property comes with approved plans for a luxurious 40-square, 2-storey family residence, designed by renowned local firm S8 Building Designs

3 🛤 3 🚆 2 🚘

 
 Price
 : \$ 3,300,000

 Land Size
 : 1218 sqm