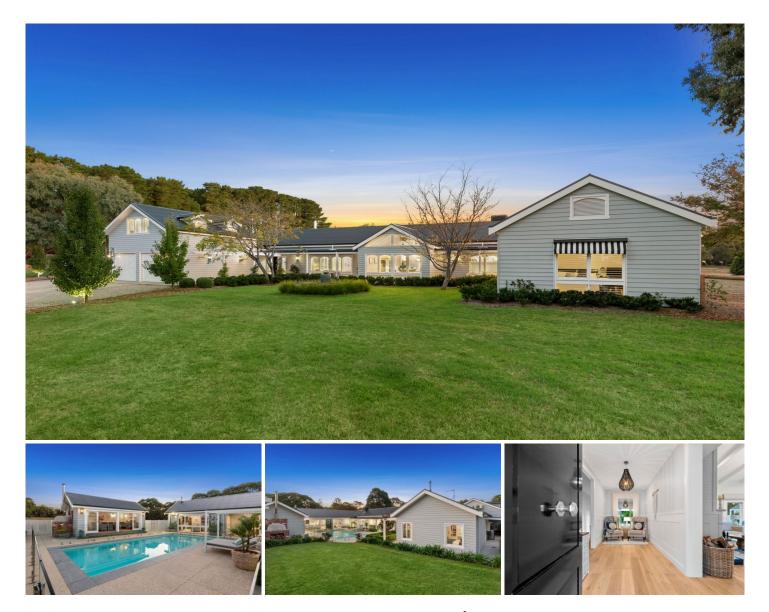

## 82-90 Mirranda Court Wallington VIC

## The Feel:

Exuding absolute quality and attention to detail throughout every exceptional space, this superb family home perfectly complements its setting that is the very definition of private serenity. A full renovation has transformed the original 1970s abode into a flawlessly finished, resort-style showpiece, where every feature and material is of the highest quality. Immersed within 5 acres of tranquil Bellarine Peninsula surrounds, the striking residence sets a benchmark in luxury and scale, and is ideal for families seeking the enormous benefits of life on acreage.

## The Facts:

-Renovated to an uncompromising standard throughout, the exclusive 5BR family home boasts quality, space & timeless style

-Set on 5 acres of Bellarine Peninsula land within a tranquil no-through road, the property delivers the ultimate rural lifestyle while still offering proximity to major infrastructure -Electric double gate entry & tree-lined driveway deliver you to the classically inspired farmhouse residence

-A pergola walkway leads to the formal entrance hall, setting the tone for the sophisticated living beyond

5 🍋 4 🚔 6 🚘

Price: \$ 3,150,000Land Size: 5 AcresView: https://www.bellarineproperty.com.au/6937086