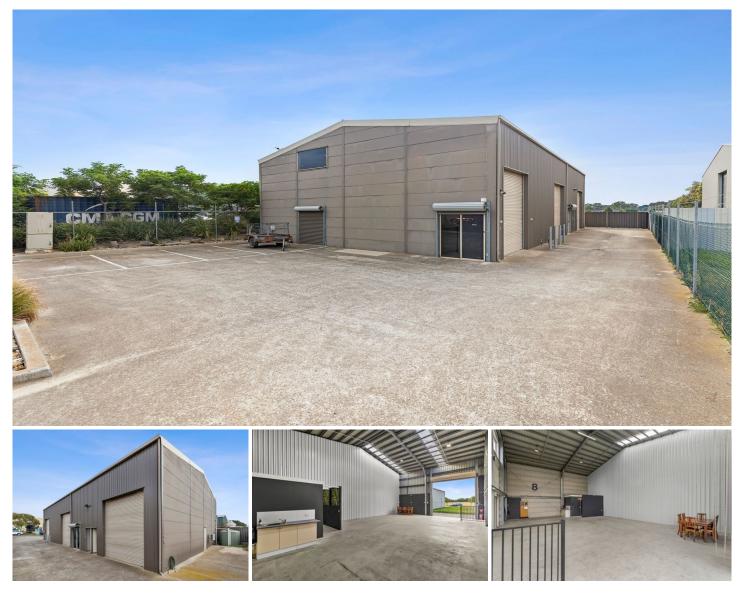

## 1,2 & 3/4 Rajah Court PORTARLINGTON VIC

The overall property consists of three factories sitting across the block with varying layouts, mezzanines and spaces. Ideal for trades, with the front and rear factories providing outstanding access and additional yard space. The tenant has the choice of leasing one, two, or the entire site.

The Facts:

- -Choice of 3 different layouts and factories
- -All with toilet and kitchenette
- -Two with mezzanines and offices
- -Front factory has outstanding street presence
- -Rear factory has additional yard space at the rear

-4m roller door to each factory proving outstanding entry clearance and access

\*All information offered by Bellarine Property is provided in good faith. It is derived from sources believed to be accurate and current as at the date of publication and as such Bellarine Property simply pass this information on. Use of such material is at your sole risk. Prospective purchasers are advised to make their own enquiries with respect to the information that is passed on. Bellarine Price: \$ 14,000Building Size: 130 sqmLand Size: 817 sqmView: https://www.bellarineproperty.com.au/69<br/>29209