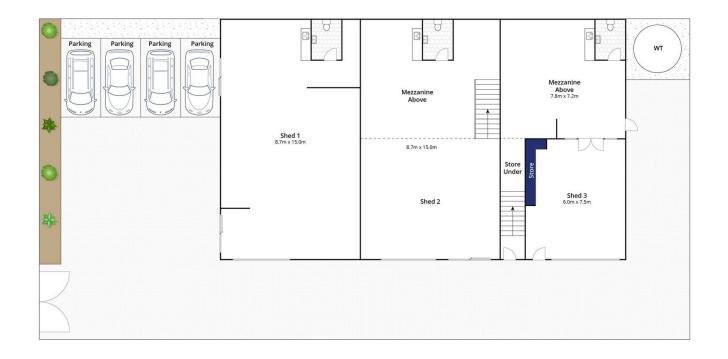

The Facts:

- -Choice of 3 different layouts and factories
- -All with toilet and kitchenette
- -Two with mezzanines and offices
- -Front factory has outstanding street presence
- -Rear factory has additional yard space at the rear

Levi Turner 03 5254 3100

https://www.bellarineproperty.com.au

Whilst bwrm.com.au has made every attempt to ensure the accuracy of the floor plan contained here, measurements are approximate and no responsibility is taken for any error, omission, or mis-statement. This plan is for illustrative purposes only.