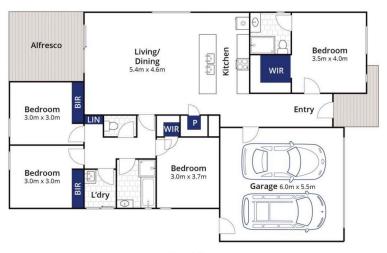

4 📭 2 🖺 2 🖨

**Price** : \$ 700,000 **Land Size** : 490 sqm

View: https://www.bellarineproperty.com.au/69284

21

Lee Martin 03 5297 3888

**Ground Floor** 

Site Plan

Whilst bwrm.com.au has made every attempt to ensure the accuracy of the floor plan contained here, measurements are approximate and no responsibility is taken for any error, omission, or mis-statement. This plan is for illustrative purposes only