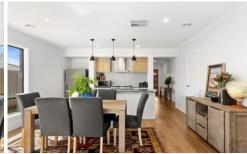

#### The Facts:

- -Less than 2-years-old and presenting as-new, single level home in the popular Coriyule Estate
- -Elevated 490sqm site offers glimpses of Corio Bay
- -North-facing aspect & high ceilings enhance the sense of space and light
- -Open Plan living, kitchen & dining is a central space for family members to come together
- -Well-equipped kitchen with stone benchtops, walk-in pantry, & SS appliances including dishwasher, & 900mm