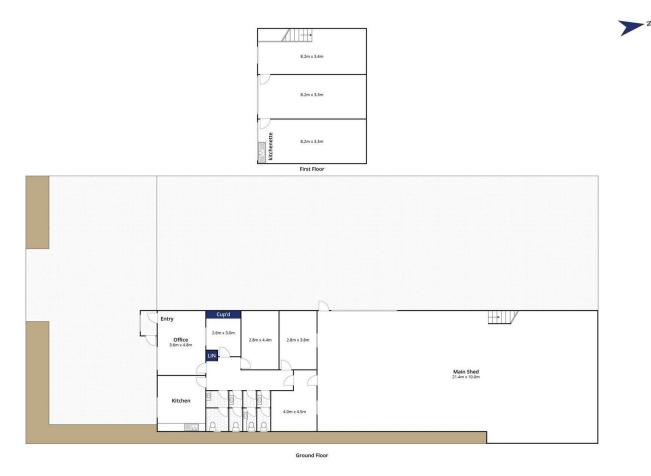

-Rare 1000sqm block

- -5 offices on the ground floor each with split system
- -Spacious kitchen
- -Male, female and disabled toilets
- -Three large office spaces in the mezzanine at the rear

-4.5m roller door proving outstanding entry clearance and access

-260sqm approx. of shed space accessed from the roller door

- -Total of 360sqm under roof
- -640sqm of yard space

\*All information offered by Bellarine Property is provided in

## Land Size : 1000 sqm

View : https://www.bellarineproperty.com.au/69277 20

Levi Turner 03 5254 3100

Whilst bwrm.com.au has made every attempt to ensure the accuracy of the floor plan contained here, measurements are approximate and no responsibility is taken for any error, omission, or mis-statement. This plan is for illustrative purposes only.