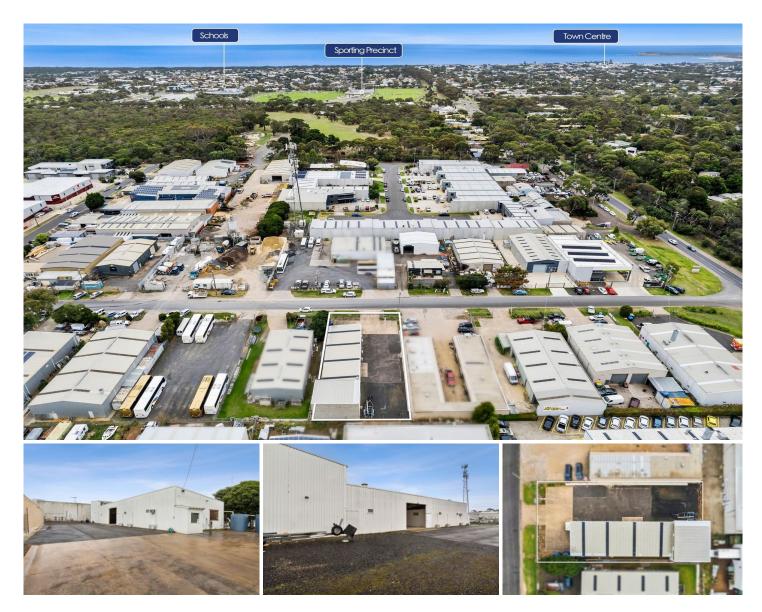

## 9 Smithton Grove Ocean Grove VIC

This substantial factory sitting on 1000sqm of land offers an outstanding opportunity within one of Victoria's busiest and most popular coastal locations. Positioned in the developing and sought after Ocean Grove industrial estate, the design and layout of the property lends itself to a number of uses. The Ocean Grove industrial estate has had a transformation in the past few years with the inclusion of a brewery, yoga studio, salt therapy and floatation centre, coffee shop, and others. The Facts:

-Rare 1000sqm block

- -5 offices on the ground floor each with split system
- -Spacious kitchen
- -Male, female and disabled toilets
- -Three large office spaces in the mezzanine at the rear

-4.5m roller door proving outstanding entry clearance and access

-260sqm approx. of shed space accessed from the roller door

- -Total of 360sqm under roof
- -640sqm of yard space

\*All information offered by Bellarine Property is provided in

## Land Size : 1000 sqm

View : https://www.bellarineproperty.com.au/69277 20

Levi Turner 03 5254 3100

Whilst bwrm.com.au has made every attempt to ensure the accuracy of the floor plan contained here, measurements are approximate and no responsibility is taken for any error, omission, or mis-statement. This plan is for illustrative purposes only.