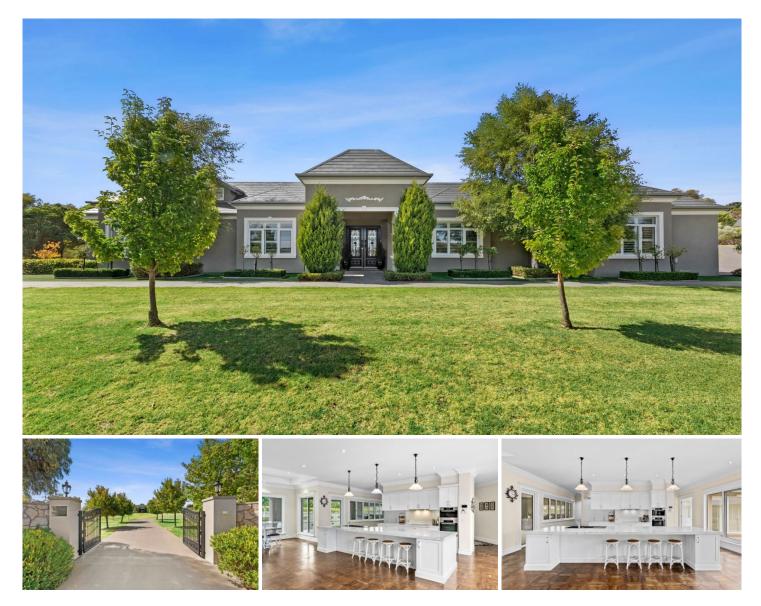

## The Feel:

When only absolute quality and style will do, this exclusive home offers grand proportions and luxurious finishes, immersed within 2.5 acres of tranquil Bellarine Peninsula surrounds. It's rare to find a residence of such quality and scale, where high-end custom detailing has been sourced from around the globe and every aspect of the home exudes elegance. Certain to excite even the most fastidious of buyers, this striking property represents a haven of refined style and a lifestyle opportunity not to be missed.

## The Facts:

-Generously appointed single level home, boasting unrivalled luxury throughout

-Set on 2.5 acres of gently undulating Bellarine Peninsula land, the tranquil garden surrounds provide a serene setting for the opulent residence

-An impressive 67 squares of living is defined by grand proportions & high-quality finishes

-The main residence is set around a 10m x 10m internal courtyard, featuring imported paving & elegant water fountain