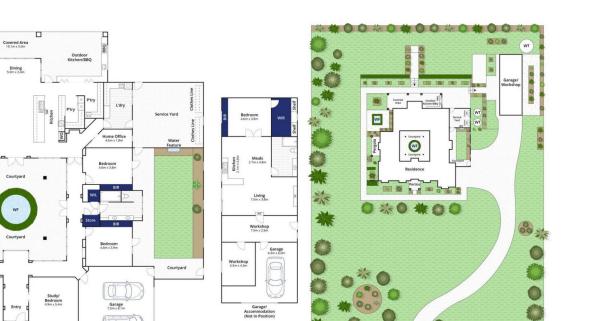

-An impressive 67 squares of living is defined by grand proportions & high-quality finishes

-The main residence is set around a 10m x 10m internal courtyard, featuring imported paving & elegant water fountain

## 118-124 Malpas Drive, Wallington

Ground Floor

P

Living 11.6m x 7.5m

> Bellarine property Rentals | Commercial | Sales | Projects

2