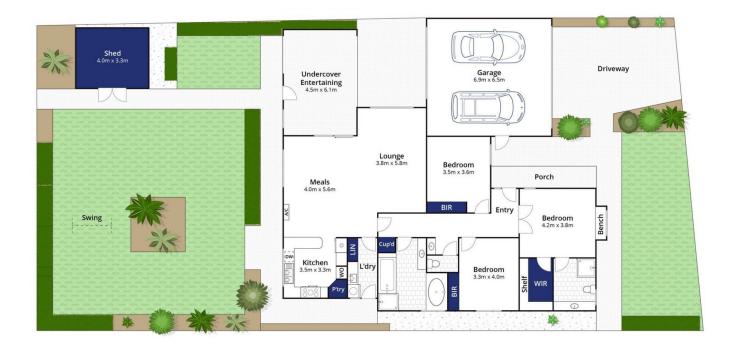

## The Facts:

- -Spacious 3BR home, peaceful street close to all amenities -Currently tenanted until approx mid-September 2022 at \$425 per week, this home is ready to start earning you an income
- -Set on a 742sqm (approx.) allotment, with expansive sun-drenched yard space making the most of the west orientation
- -Master bedroom suite with WIR & ensuite, plus a box window seat providing a wonderful spot to sit & enjoy the

3 📭 2 🖺 2 🚘

**Price** : \$ 725,000 **Land Size** : 742 sqm

View: https://www.bellarineproperty.com.au/68486

21

Lee Martin 03 5297 3888

Whilst bwrm.com.au has made every attempt to ensure the accuracy of the floor plan contained here, measurements are approximate and no responsibility is taken for any error, omission, or mis-statement. This plan is for illustrative purposes only