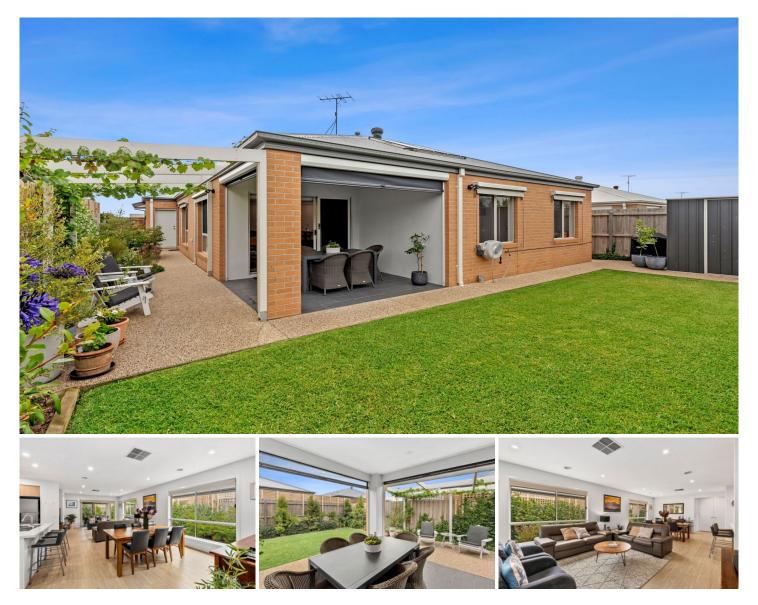

## The Feel:

Ideally situated within easy access of all the Bellarine Peninsula has to offer, this family home is sure to impress those seeking a lifestyle of style and convenience. This immaculately maintained property features spacious, thoughtfully designed north-facing living, with high ceilings adding to the light and bright feel. The family friendly layout offers 4 generous BRs, including a privately zoned master with luxurious ensuite and WIR, while a second living room and considered undercover alfresco area continue the options for easy liveability. The quiet Oakdene Estate location is bursting with new infrastructure, and places you within easy reach of schooling, sporting, and retail amenities. Your relaxed coastal lifestyle is waiting to be discovered!

## The Facts:

-Single level home 448sqm approx. block in Oakdene Estate

- -Cleverly zoned layout maximises space & liveability
- -4 large BRs including master with ensuite & WIR, zoned for privacy at the front of the home
- -Light-filled open plan kitchen, living & meals area