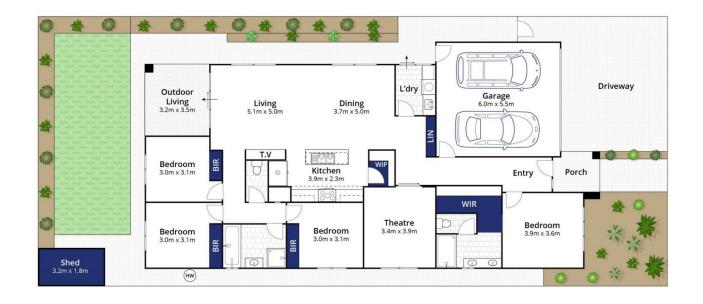

## The Facts:

-Single level home 448sqm approx. block in Oakdene Estate

- -Cleverly zoned layout maximises space & liveability
- -4 large BRs including master with ensuite & WIR, zoned for privacy at the front of the home
- -Light-filled open plan kitchen, living & meals area

4 🛤 2 🚔 2 🚘

Land Size : 448 sqm View : https://www.bellarineproperty.com.au/68064 92

03 5254 3100

Toby Lee 03 5254 3100

Whilst bwrm.com.au has made every attempt to ensure the accuracy of the floor plan contained here, measurements are approximate and no responsibility is taken for any error, omission, or mis-statement. This plan is for illustrative purposes only.