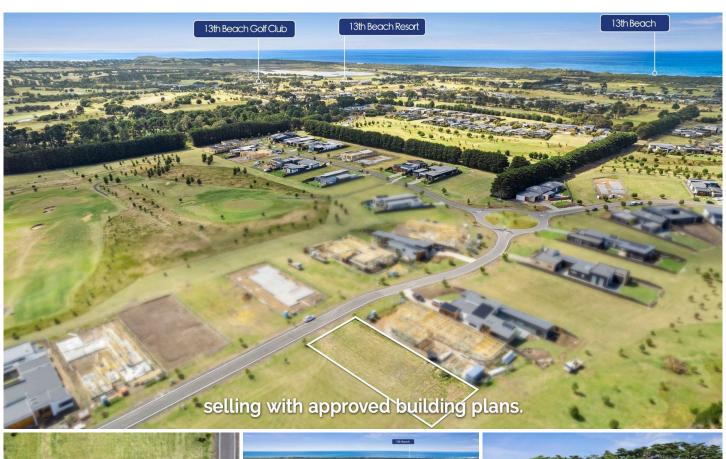

## The Feel:

Located in the premium residential precinct of 13th Beach Golf Links, this large allotment is the ultimate setting for your dream home. The block's east-west orientation allows for a north-facing build, demonstrated by the approved plans available with the sale. Panoramic views across verdant practice greens and manicured native landscapes meet the striking silhouette of Cypress tree shelterbelts. If it's space, privacy and tranquility you're seeking, life in the prestigious gated community of 13th Beach offers an unparalleled coastal lifestyle.

## The Facts:

- -Build your home to capitalise on stunning natural aspects with privacy & peacefulness
- -Backing onto the Short Course, you will be afforded beautiful views
- -Positioned in a tightly held street in the Estate
- -The possibilities on this 1055sqm (approx.) site are endless, with approved plans available
- -East-west orientation, with expansive north boundary = sunny entertaining & endless sunsets
- -Substantial 22m frontage & 47.9m length allows for very