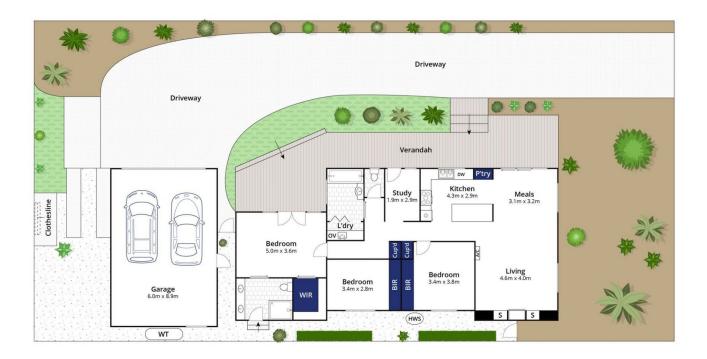

## The Feel:

A change of pace awaits with this light and airy beach house, located in a quiet locale and just a short 10 minute walk to the Indented Head foreshore. An expansive primary suite is one of 3 generous bedrooms, its soaring ceilings, French doors and private deck creating a sense of luxe. Home chefs are sure to make the most of the impressive kitchen where a Belling range cooker provides all the benefits of multi-cavity cooking. Pitched timber-lined ceilings with exposed beams create a sense of space that is complemented by the north-facing aspect and abundance of natural light, while a study nook provides versatility for a home office set up.

Off-street parking is a breeze with a large DLUG and adjoining concealed parking space providing options to house your car, caravan, boat or trailer. Sit back and take in the sounds of the ocean from your expansive north-facing deck, or pick your own produce from your selection of fruit trees - your relaxed coastal lifestyle is ready and waiting to be discovered!

## The Facts:

-3BR weatherboard home in peaceful coastal location, just

3 📭 2 🖺 2 🖨

**Price** : \$ 885,000 **Land Size** : 669 sqm

View: https://www.bellarineproperty.com.au/67758

06

Christian Bartley 03 5254 3100

Lee Martin 03 5297 3888

Whilst bwrm.com.au has made every attempt to ensure the accuracy of the floor plan contained here, measurements are approximate and no responsibility is taken for any error, omission, or mis-statement. This plan is for illustrative purposes only