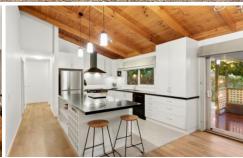

## The Feel:

A change of pace awaits with this light and airy beach house, located in a quiet locale and just a short 10 minute walk to the Indented Head foreshore. An expansive primary suite is one of 3 generous bedrooms, its soaring ceilings, French doors and private deck creating a sense of luxe. Home chefs are sure to make the most of the impressive kitchen where a Belling range cooker provides all the benefits of multi-cavity cooking. Pitched timber-lined ceilings with exposed beams create a sense of space that is complemented by the north-facing aspect and abundance of natural light, while a study nook provides versatility for a home office set up.