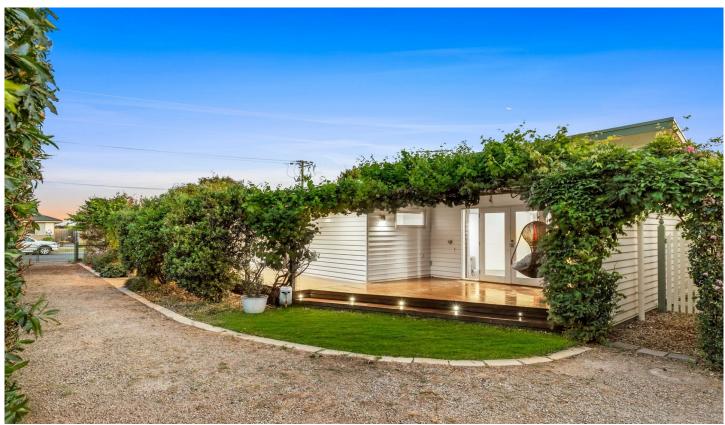

## 36 Ibbotson Street Indented Head VIC

## The Feel:

A change of pace awaits with this light and airy beach house, located in a quiet locale and just a short 10 minute walk to the Indented Head foreshore. An expansive primary suite is one of 3 generous bedrooms, its soaring ceilings, French doors and private deck creating a sense of luxe. Home chefs are sure to make the most of the impressive kitchen where a Belling range cooker provides all the benefits of multi-cavity cooking. Pitched timber-lined ceilings with exposed beams create a sense of space that is complemented by the north-facing aspect and abundance of natural light, while a study nook provides versatility for a home office set up.

Off-street parking is a breeze with a large DLUG and adjoining concealed parking space providing options to house your car, caravan, boat or trailer. Sit back and take in the sounds of the ocean from your expansive north-facing deck, or pick your own produce from your selection of fruit trees - your relaxed coastal lifestyle is ready and waiting to be discovered!