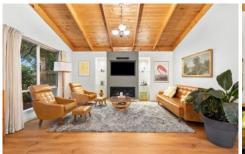

## The Feel:

A change of pace awaits with this light and airy beach house, located in a quiet locale and just a short 10 minute walk to the Indented Head foreshore. An expansive primary suite is one of 3 generous bedrooms, its soaring ceilings, French doors and private deck creating a sense of luxe. Home chefs are sure to make the most of the impressive kitchen where a Belling range cooker provides all the benefits of multi-cavity cooking. Pitched timber-lined ceilings with exposed beams create a sense of space that is complemented by the north-facing aspect and abundance of natural light, while a study nook provides versatility for a home office set up.