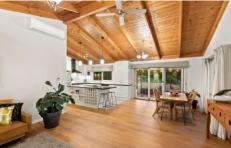

## The Feel:

A change of pace awaits with this light and airy beach house, located in a quiet locale and just a short 10 minute walk to the Indented Head foreshore. An expansive primary suite is one of 3 generous bedrooms, its soaring ceilings, French doors and private deck creating a sense of luxe. Home chefs are sure to make the most of the impressive kitchen where a Belling range cooker provides all the benefits of multi-cavity cooking. Pitched timber-lined ceilings with exposed beams create a sense of space that is complemented by the north-facing aspect and abundance of natural light, while a study nook provides versatility for a home office set up.