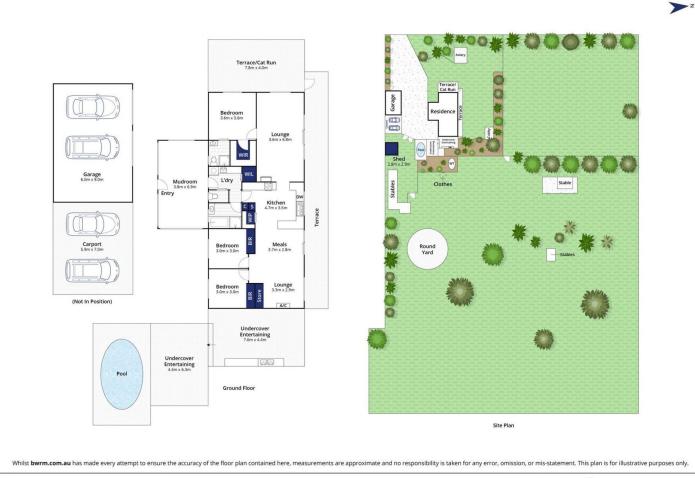

## The Feel:

Whether you are looking for a country lifestyle, the convenience of being 5 minutes to the coast, or 8 minutes to the Armstrong Creek shopping centre, this property has it all! A must see for those seeking peace and quietude, this privately situated property occupies 3.75 acres (approx) with room to indulge your passion for horses, animals or farming. Designed to maximise the north-facing position and views over the paddocks, the 3BR home is an entertainer's haven, with an undercover pergola adjoining the decked above ground pool. Substantial shedding, productive gardens, 3 large paddocks and animal enclosures provide a ready start to rural life...

## The Facts:

-Dual frontage homestead set across private & peaceful 3.75 acres (approx.)

-Zoned Low Density Residential, town water connected; manageable size land for anyone looking for space

-Long driveway leads to home & garaging, set back from the road, with privacy of extensive planting