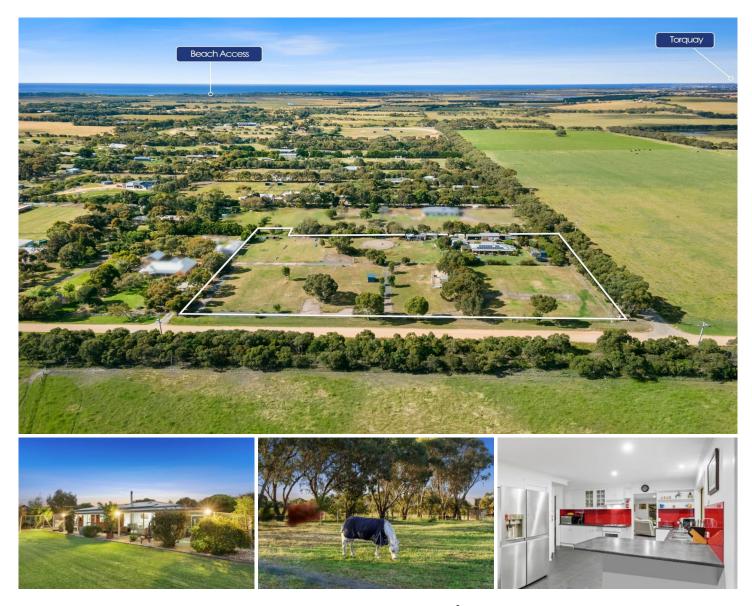

**5 Graham Lane Connewarre VIC** 

## The Feel:

Whether you are looking for a country lifestyle, the convenience of being 5 minutes to the coast, or 8 minutes to the Armstrong Creek shopping centre, this property has it all! A must see for those seeking peace and quietude, this privately situated property occupies 3.75 acres (approx) with room to indulge your passion for horses, animals or farming. Designed to maximise the north-facing position and views over the paddocks, the 3BR home is an entertainer's haven, with an undercover pergola adjoining the decked above ground pool. Substantial shedding, productive gardens, 3 large paddocks and animal enclosures provide a ready start to rural life...

## The Facts:

-Dual frontage homestead set across private & peaceful 3.75 acres (approx.)

-Zoned Low Density Residential, town water connected; manageable size land for anyone looking for space

-Long driveway leads to home & garaging, set back from the road, with privacy of extensive planting

-Ideal opportunity for more space for the family, or to experience the joy of semi-rural living!