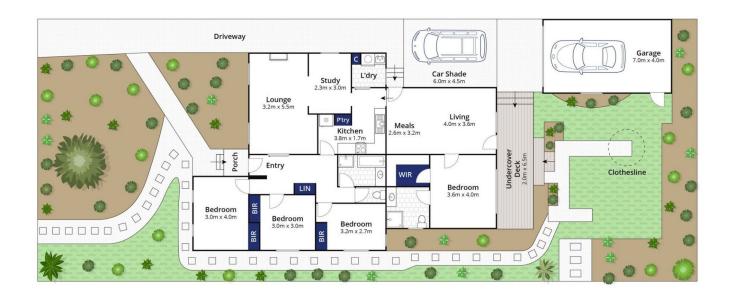

4 🚐 2 🖺 1 🗬

**Price** : \$ 700,000 **Land Size** : 585 sqm

View: https://www.bellarineproperty.com.au/67586

48

Lee Martin 03 5297 3888

Whilst bwrm.com.au has made every attempt to ensure the accuracy of the floor plan contained here, measurements are approximate and no responsibility is taken for any error, omission, or mis-statement. This plan is for illustrative purposes only