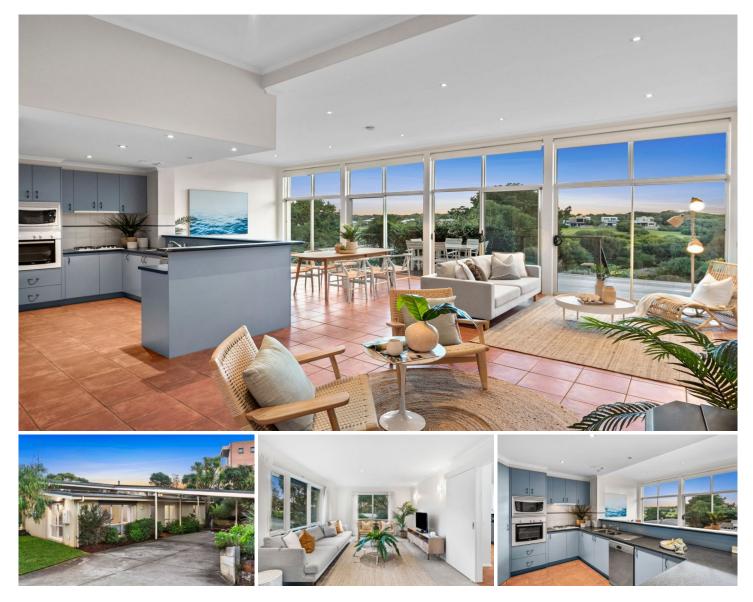

## **6 Emperor Drive Ocean Grove VIC**

Stunning views across the Begola Wetlands Reserve, this single level residence sits on 3446sqm of land. Open plan, kitchen, dining, family zone with split system heating & cooling along with a gas log fire. Master suite with WIR & ensuite. 3 further bedrooms all with BIR and a second living area make this home complete. The large deck opens out onto established gardens and private lawns, all a short 10 minute stroll to the sand.

\*Monthly lawn mowing service is included!

4 🛤 2 🚔 2 🚘

View : https://www.bellarineproperty.com.au/6752550

Christian Bartley 03 5254 3100