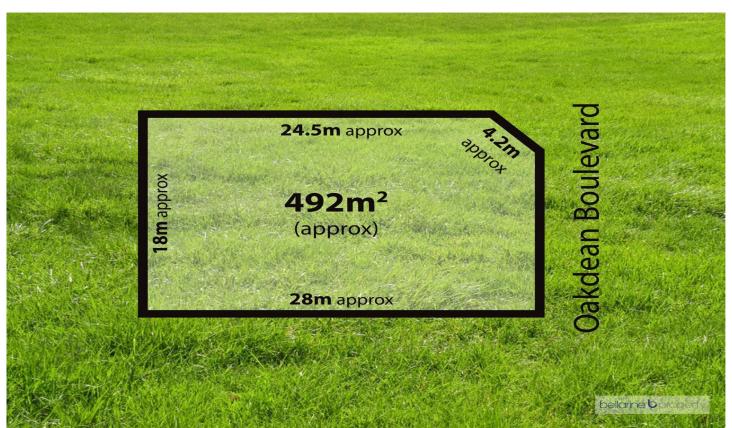

## The Feel:

Invaluable 492sqm (approx.) allotment, positioned to take advantage of nearby parks, wetlands, walking tracks and the new shopping village in a fast selling coastal estate. A fantastic location to design and build your dream home (STCA) in a sensational coastal precinct. With land selling out in record time - quick action is recommended!

## The Facts:

- -Vacant, flat allotment in a fantastic coastal location
- -North facing rare corner block, great for side access
- -Family friendly estate with nearby parks and wetlands
- -Close by to new shopping village and beach access
- -All practical and medical facilities within easy reach
- -Preferred local schools and local transport close by
- -Design and build your own home live the dream!
- -Fast selling Estate with very few vacant blocks of this size available
- \*All information offered by Bellarine Property is provided in good faith. It is derived from sources believed to be accurate and current as at the date of publication and as such Bellarine Property simply pass this information on.

**Price** : \$ 540,000 **Land Size** : 492 sqm

View: https://www.bellarineproperty.com.au/67475

59

Toby Lee 03 5254 3100

Andrew Kibbis 03 5254 3100