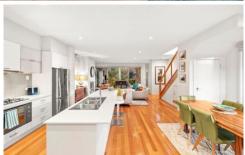

## The Feel:

Parkside living has never looked better! Situated in the heart of Barwon Heads, you could not ask for a more convenient location. Contemporary open plan living feels bright and uplifting, with a corner position and lovely open outlook that extends the luxurious feeling of light and space beyond the alfresco. From sunrise to sunset, this designer townhouse welcomes the sunshine. Only 700m to the village centre that is abuzz with cafes and boutiques, yet tucked away from traffic and noise, this is a home that will enrich your life or make for sophisticated holidays down the coast.

## The Facts:

- -Ideally located in Barwon Heads' exclusive Seabank Estate
- -Corner position in a row of prominent, designer townhouses; private with no through traffic
- -Sweeping parkland views from indoor-outdoor living areas, through tall glass sliding doors
- -Ideal orientation to capture morning sun on the park-side deck & sunsets in the courtyard
- -Gas log fire for cosy winters, split system heating-cooling