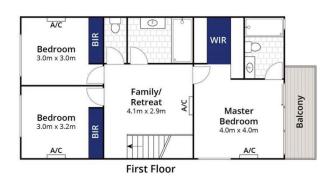

3 🛌 2 🟪 1 🚘

**Price** : \$ 1,335,000 **Land Size** : 317 sqm

View: https://www.bellarineproperty.com.au/67427

02

Levi Turner 03 5254 3100

Peta Walter 03 5254 3100

Whilst bwrm.com.au has made every attempt to ensure the accuracy of the floor plan contained here, measurements are approximate and no responsibility is taken for any error, omission, or mis-statement. This plan is for illustrative purposes only.