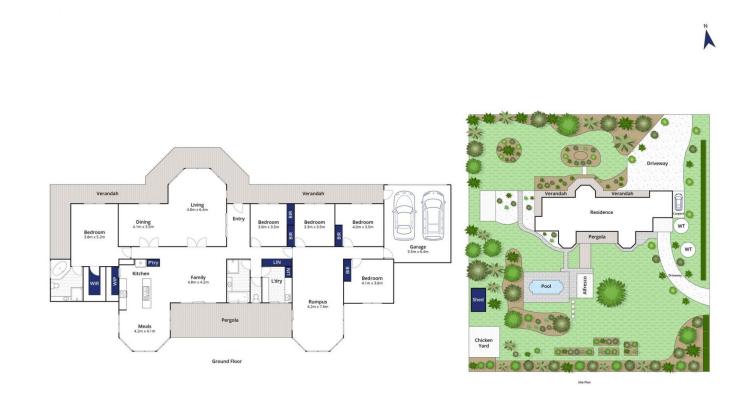

#### The Facts:

-Five generously proportioned bedrooms, all with robes and wool carpets

-Master suite complete with walk in robe, ensuite with separate shower, spa bath, toilet and vanity

-Three separate living areas, including formal entertaining lounge/dining

-Gourmet kitchen with waterfall island, sleek cabinetry & large WIP, 900mm Smeg oven and gas cooktop, dishwasher and appliance cabinet ensuring your bench is clear of clutter

-Central bathroom with clawfoot bath, shower and bespoke vanity. Separate toilet

Toby Lee 03 5254 3100

Dan Halsey 03 5254 3100

Whilst bwrm.com.au has made every attempt to ensure the accuracy of the floor plan contained here, measurements are approximate and no responsibility is taken for any error, omission, or mis-statement. This plan is for illustrative purposes only.

# 25 Moorfield Drive, Wallington

Rentals | Commercial | Sales | Projects

hilst bwrm.com.au has made every attempt to ensure the accuracy of the floor plan contained here, measurements are approximate and no responsibility is taken for any error, omission, or mis-statement. This plan is for illustrative purposes only.