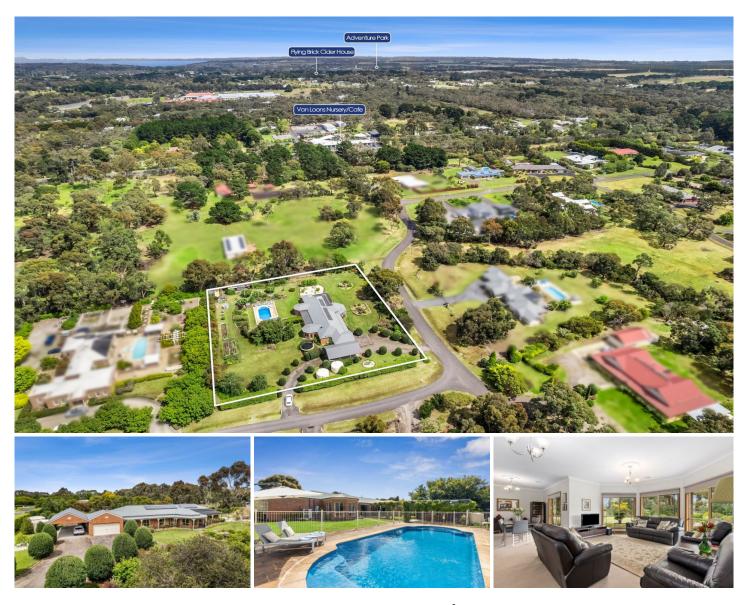

### **25 Moorfield Drive Wallington VIC**

#### The Feel:

Situated on one acre (approx) of private and peaceful space, this welcoming family home delivers a generous 5 bed floorplan, multiple living zones, swimming pool and established gardens. With ample space for shedding, in addition to the double garage and oversized drive-through caravan/boat carport, this quality home ticks all the right boxes for those looking for storage for 'toys' or tradie equipment.

#### The Facts:

-Five generously proportioned bedrooms, all with robes and wool carpets

-Master suite complete with walk in robe, ensuite with separate shower, spa bath, toilet and vanity

-Three separate living areas, including formal entertaining lounge/dining

-Gourmet kitchen with waterfall island, sleek cabinetry & large WIP, 900mm Smeg oven and gas cooktop, dishwasher and appliance cabinet ensuring your bench is clear of clutter

-Central bathroom with clawfoot bath, shower and bespoke vanity. Separate toilet

## 5 🛤 2 🚔 6 🚘

| Price     | : \$ 1,675,000                                     |
|-----------|----------------------------------------------------|
| Land Size | : 4216 sgm                                         |
| View      | : https://www.bellarineproperty.com.au/67404<br>98 |