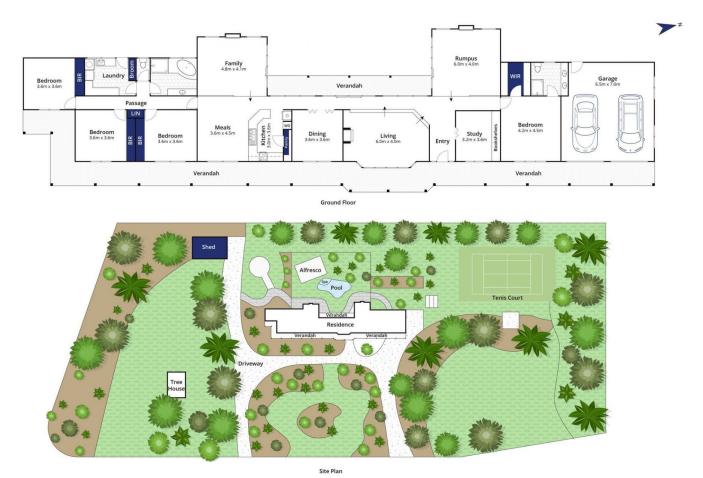

## The Feel:

Idyllic in every way, this established 3 acre property bordered by ambient whispering gums, offers you a traditional large four bedroom family home. The spacious floor plan provides ample room for a large family and overnight guests, along with multiple options for entertaining whilst delivering practicality and function. The home revels in its setting, offers effortless serenity, and comes to life when everyone's in the pool and enjoying the wonderful coast meets country lifestyle!

## The Facts:

- -Privately set in a quiet court enhancing seclusion and peacefulness across an extensive north boundary
- -Over 3 Acres of scenic and flat landscaped land
- -Charming 4BR home, with 3 living zones and direct outdoor flow
- -The masters suite is privatised to the front of the home, complete with ensuite bathroom & walk in robe
- -3 more spacious bedrooms with WIRs, each with garden views
- -Open plan living with dual sunken lounges and a third living/ formal dining room