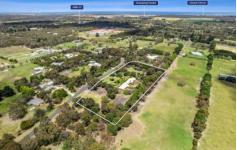

## The Facts:

- -Privately set in a quiet court enhancing seclusion and peacefulness across an extensive north boundary
- -Over 3 Acres of scenic and flat landscaped land
- -Charming 4BR home, with 3 living zones and direct outdoor flow
- -The masters suite is privatised to the front of the home, complete with ensuite bathroom & walk in robe
- -3 more spacious bedrooms with WIRs, each with garden views
- -Open plan living with dual sunken lounges and a third living/ formal dining room

4 🗀 2 🔁 2 🕰

**Price** : \$ 1,900,000 **Land Size** : 3.4 Acres

View: https://www.bellarineproperty.com.au/67318

58

Toby Lee 03 5254 3100

Andrew Kibbis 03 5254 3100

Whilst bwrm.com.au has made every attempt to ensure the accuracy of the floor plan contained here, measurements are approximate and no responsibility is taken for any error, omission, or mis-statement. This plan is for illustrative purposes only