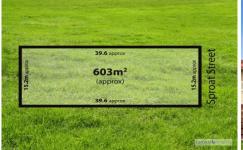

## The Facts:

Slightly sloping allotment in a fantastic coastal location 180 degree water views 603sqm (approx.) in established street
Perimeter fencing complete
Close proximity to shopping, cafes, wineries, golf courses and abundant water activities
Quality education within easy reach
Design and build your own coastal retreat today
A perfect and convenient location

**Price** : \$ 722,500 **Land Size** : 603 sqm

View: https://www.bellarineproperty.com.au/67311

19

Christian Bartley 03 5254 3100

Levi Turner 03 5254 3100