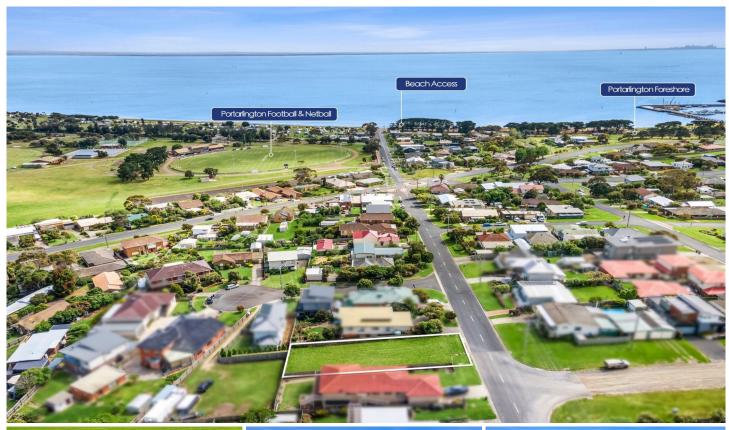

## The Feel:

Boasting water views even at ground level, this 603m2 (approx.) allotment has a gentle east west slope. Superbly positioned for stunning sunsets year round and within easy reach to local shopping precinct, world class wineries, golf courses, cafes, the ferry to Docklands & all of Bellarine's quality education facilities on your doorstep. The ideal setting to design and build your dream home (STCA). Don't delay, beat the exodus from metropolitan locations and grab the opportunity to live the dream! 30 minutes from Central Geelong and 90 minutes to Central Melbourne.

## The Facts:

Slightly sloping allotment in a fantastic coastal location 180 degree water views 603sqm (approx.) in established street
Perimeter fencing complete
Close proximity to shopping, cafes, wineries, golf courses and abundant water activities
Quality education within easy reach
Design and build your own coastal retreat today
A perfect and convenient location