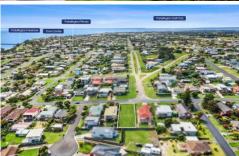

## The Feel:

Boasting water views even at ground level, this 603m2 (approx.) allotment has a gentle east west slope. Superbly positioned for stunning sunsets year round and within easy reach to local shopping precinct, world class wineries, golf courses, cafes, the ferry to Docklands & all of Bellarine's quality education facilities on your doorstep. The ideal setting to design and build your dream home (STCA). Don't delay, beat the exodus from metropolitan locations and grab the opportunity to live the dream! 30 minutes from Central Geelong and 90 minutes to Central Melbourne.

## The Facts:

Slightly sloping allotment in a fantastic coastal location 180 degree water views 603sqm (approx.) in established street
Perimeter fencing complete
Close proximity to shopping, cafes, wineries, golf courses and abundant water activities
Quality education within easy reach
Design and build your own coastal retreat today
A perfect and convenient location