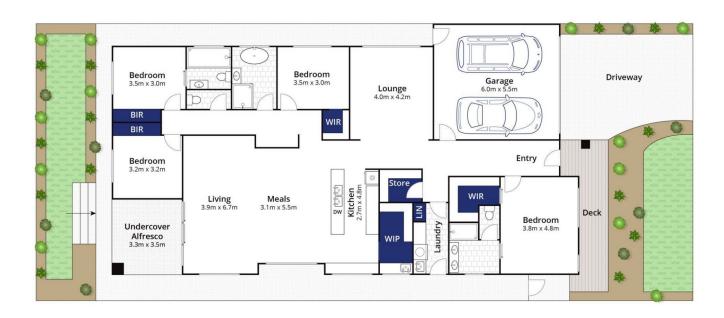

### The Facts:

- -Four bedrooms, 2 ensuites plus bathroom, 2 separate living rooms
- -Shared central bathroom with freestanding bath, large shower and separate toilet
- -Open plan living, kitchen, dining plus separate family room
- -Quality appliances including dishwasher, walk in pantry, breakfast bar
- -Refrigerated cooling and central heating throughout
- -Timber laminate flooring and quality carpets
- -Covered alfresco with water views
- -Double remote garage
- -Established low maintenance gardens on fenced block

4 🗀 3 📛 2 🚘

**Price** : \$ 825,000 **Land Size** : 448 sqm

View: https://www.bellarineproperty.com.au/67309

20

Christian Bartley 03 5254 3100

Lee Martin 03 5297 3888

Whilst bwrm.com.au has made every attempt to ensure the accuracy of the floor plan contained here, measurements are approximate and no responsibility is taken for any error, omission, or mis-statement. This plan is for illustrative purposes only

# **62 Duchess Drive, St Leonards**

Whilst bwrm.com.au has made every attempt to ensure the accuracy of the floor plan contained here, measurements are approximate and no responsibility is taken for any error, omission, or mis-statement. This plan is for illustrative purposes only