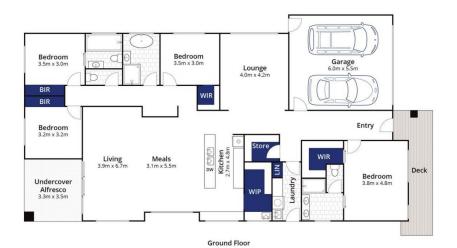

### The Facts:

- -Four bedrooms, 2 ensuites plus bathroom, 2 separate living rooms
- -Shared central bathroom with freestanding bath, large shower and separate toilet
- -Open plan living, kitchen, dining plus separate family room
- -Quality appliances including dishwasher, walk in pantry, breakfast bar
- -Refrigerated cooling and central heating throughout
- -Timber laminate flooring and quality carpets
- -Covered alfresco with water views
- -Double remote garage
- -Established low maintenance gardens on fenced block

4 🗀 3 📛 2 🚘

**Price** : \$ 825,000 **Land Size** : 448 sqm

View: https://www.bellarineproperty.com.au/67309

20

Christian Bartley 03 5254 3100

Lee Martin 03 5297 3888

Whilst bwrm.com.au has made every attempt to ensure the accuracy of the floor plan contained here, measurements are approximate and no responsibility is taken for any error, omission, or mis-statement. This plan is for illustrative purposes only

# **62 Duchess Drive, St Leonards**

Whilst bwrm.com.au has made every attempt to ensure the accuracy of the floor plan contained here, measurements are approximate and no responsibility is taken for any error, omission, or mis-statement. This plan is for illustrative purposes only