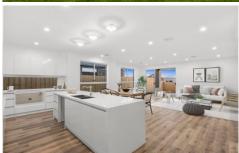

### The Facts:

- -Four bedrooms, 2 ensuites plus bathroom, 2 separate living rooms
- -Shared central bathroom with freestanding bath, large shower and separate toilet
- -Open plan living, kitchen, dining plus separate family room
- -Quality appliances including dishwasher, walk in pantry, breakfast bar
- -Refrigerated cooling and central heating throughout
- -Timber laminate flooring and quality carpets
- -Covered alfresco with water views
- -Double remote garage
- -Established low maintenance gardens on fenced block