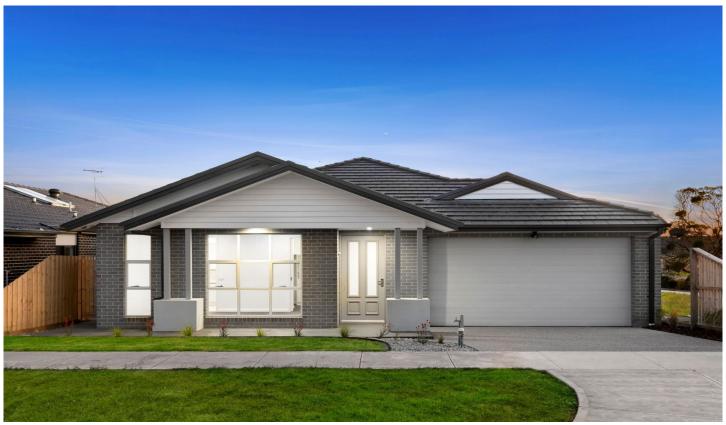

### **62 Duchess Drive St Leonards Vic**

### The Feel:

With endless uninterrupted bay views and considered floorplan, you'll feel right at home the minute you arrive. Abundant natural light floods into this property and that won't be changing soon, with adjacent vacant land and open spaces you'll be able to enjoy long walks with access path at the front door. Join the community who have come to call his seaside haven home. It's all about lifestyle.

### The Facts:

- -Four bedrooms, 2 ensuites plus bathroom, 2 separate living rooms
- -Shared central bathroom with freestanding bath, large shower and separate toilet
- -Open plan living, kitchen, dining plus separate family room
- -Quality appliances including dishwasher, walk in pantry, breakfast bar
- -Refrigerated cooling and central heating throughout
- -Timber laminate flooring and quality carpets
- -Covered alfresco with water views
- -Double remote garage
- -Established low maintenance gardens on fenced block