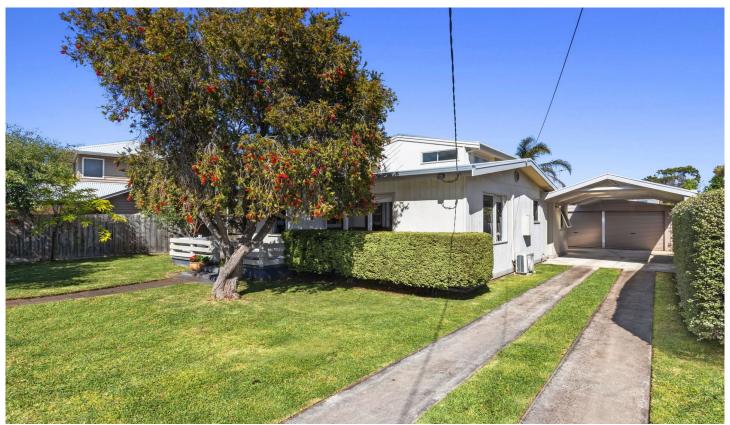

## 1 Sheepwash Road Barwon Heads VIC

## The Feel:

Centrally located close to all of Barwon Heads' best assets, this home exudes easy family living, ultimate convenience and easy-care maintenance. Enjoying outlooks to the Village Park,

simply sit back, relax and enjoy this fantastic home. Indoor and outdoor space facilitates everything a family needs. The ground floor features dual living zones, 2 bedrooms and a bathroom, while upstairs is a dedicated parents retreat with ensuite and private balcony. Substantial garaging for the cars, boat and caravan, plus entertaining and recreation space, make this the ideal permanent residence or portfolio addition.

## The Facts:

- -Two levels of light-filled living, the upper level is a restful place for parents
- -595m2 (approx.) allotment directly opposite 54 acre parkland presents lush green outlook
- -Sunny north aspect to kitchen, dining & main living hub
- -Baltic Pine floors & large windows set the beachy tone
- -Take a moment in the morning for a coffee on the front porch