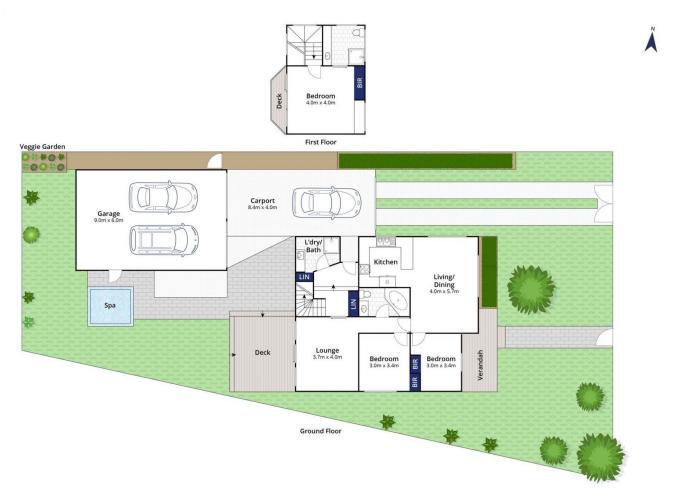

## The Facts:

- -Two levels of light-filled living, the upper level is a restful place for parents
- -595m2 (approx.) allotment directly opposite 54 acre parkland presents lush green outlook
- -Sunny north aspect to kitchen, dining & main living hub
- -Baltic Pine floors & large windows set the beachy tone
- -Take a moment in the morning for a coffee on the front porch

3 📭 2 🚍 2 🚍

**Price** : \$ 1,385,000 **Land Size** : 593 sqm

View: https://www.bellarineproperty.com.au/67219

83

Peta Walter 03 5254 3100

Whilst bwrm.com.au has made every attempt to ensure the accuracy of the floor plan contained here, measurements are approximate and no responsibility is taken for any error, omission, or mis-statement. This plan is for illustrative purposes