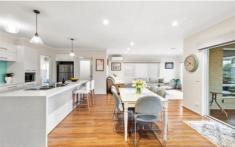

Extra large master bedroom with walk in robe, full ensuite and separate toilet

Open plan living, kitchen, dining plus separate cinema/family room

900mm freestanding oven, gas hob, dishwasher, large walk in pantry and breakfast bar.

Caeserstone counters to kitchen & laundry

Direct access to laundry from kitchen

Gas log fire, central heating and cooling to main lounge

4 📭 2 🖺 2 🚘

Price : \$ 865,000 Land Size : 600 sqm

View: https://www.bellarineproperty.com.au/67214