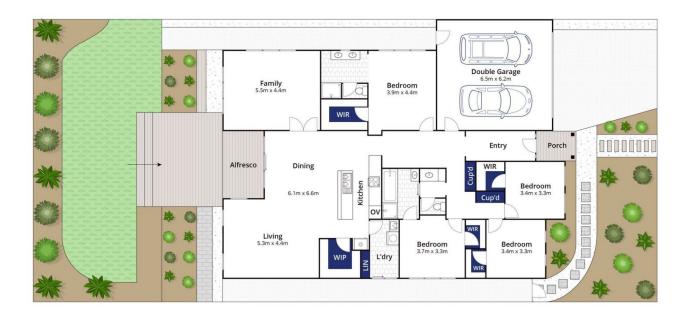

## The Facts:

Wide entrance

3 queen sized bedrooms all with walk in robes, plantation shutters and central heating

Shared two-way bathroom with separate powder room Extra large master bedroom with walk in robe, full ens

Extra large master bedroom with walk in robe, full ensuite and separate toilet

Open plan living, kitchen, dining plus separate cinema/family room

900mm freestanding oven, gas hob, dishwasher, large walk in pantry and breakfast bar.

Caeserstone counters to kitchen & laundry

Direct access to laundry from kitchen

Gas log fire, central heating and cooling to main lounge

4 📭 2 🖺 2 🚘

Price : \$ 865,000 Land Size : 600 sqm

View: https://www.bellarineproperty.com.au/67214

50

Lee Martin 03 5297 3888

Whilst bwrm.com.au has made every attempt to ensure the accuracy of the floor plan contained here, measurements are approximate and no responsibility is taken for any error, omission, or mis-statement. This plan is for illustrative purposes only