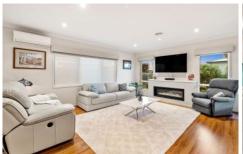

Extra large master bedroom with walk in robe, full ensuite and separate toilet

Open plan living, kitchen, dining plus separate cinema/family room

900mm freestanding oven, gas hob, dishwasher, large walk in pantry and breakfast bar.

Caeserstone counters to kitchen & laundry

Direct access to laundry from kitchen

Gas log fire, central heating and cooling to main lounge

4 📭 2 🖺 2 🚘

Price : \$ 865,000 Land Size : 600 sqm

View: https://www.bellarineproperty.com.au/67214