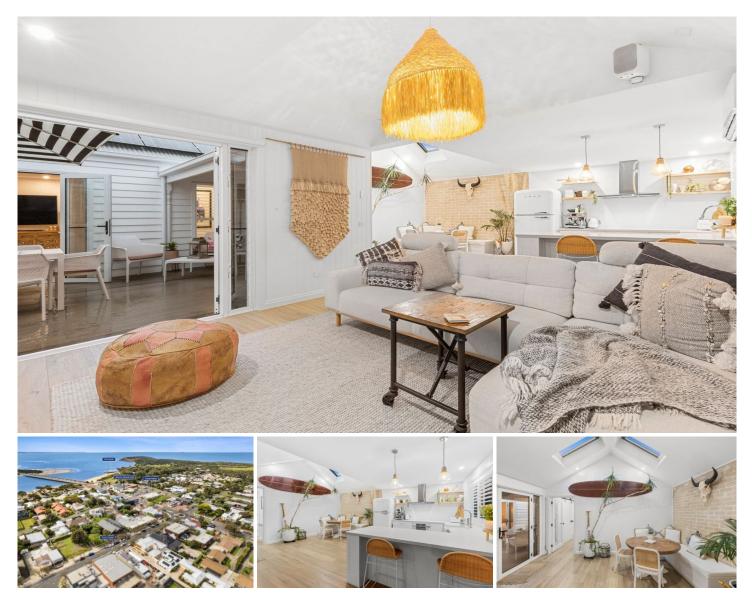

## The Feel:

A private sanctuary that offers a tangible retreat from the outside world, yet only metres from Hitchcock Ave shopping and dining, this centrally located unit is in a prime position only 250m to the Barwon River, beach and iconic bridge. Hamptons style beach aesthetic, the relaxed appeal, soothing hues and appreciation of coastal style feels quintessentially Australian. Presenting great convenience as a 2-bedroom downsize, holiday getaway or permanent residence, this is the perfect lock-up and leave! Set back from the street, it has a private sheltered deck, secure parking and a single garage.

## The Facts:

-Hamptons style home, characterised by coastal-inspired interiors

-Outstanding central location places you within an easy stroll to the river, Bluff & beaches

-Hidden gem close to sea, sun, sand & everything you love about Barwon Heads!

-Breathtaking yet easeful, absolute privacy to single level home

-Perfectly presented, move-in ready, nothing more to do!

2 🎮 1 🚔 1 🚘

Price : \$ 1,270,000 View : https://www.bellarineproperty.com.au/6687176