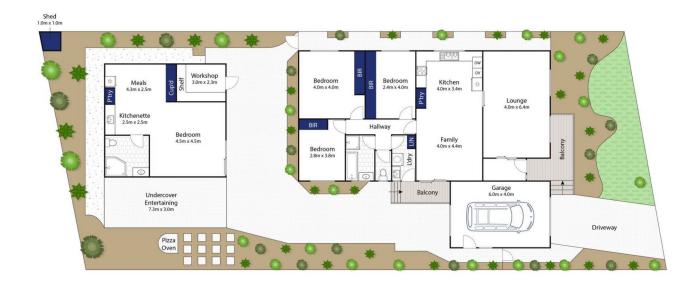

## The Feel:

Located only 500 steps from the front door to the sand, with the golf course, reserves and shopping centre all close by, the time is now to make this house your family home for years to come. Occupying a desirable 567sqm (approx.) allotment in a quiet court, families will love the layout, with 2 living areas and 3 generously proportioned bedrooms in

4 📭 2 🖺 2 🚘

**Price** : \$ 805,000 **Land Size** : 567 sqm

View: https://www.bellarineproperty.com.au/66730

96

Christian Bartley 03 5254 3100

Lee Martin 03 5297 3888

Whilst bwrm.com.au has made every attempt to ensure the accuracy of the floor plan contained here, measurements are approximate and no responsibility is taken for any error, omission, or mis-statement. This plan is for illustrative purposes only.