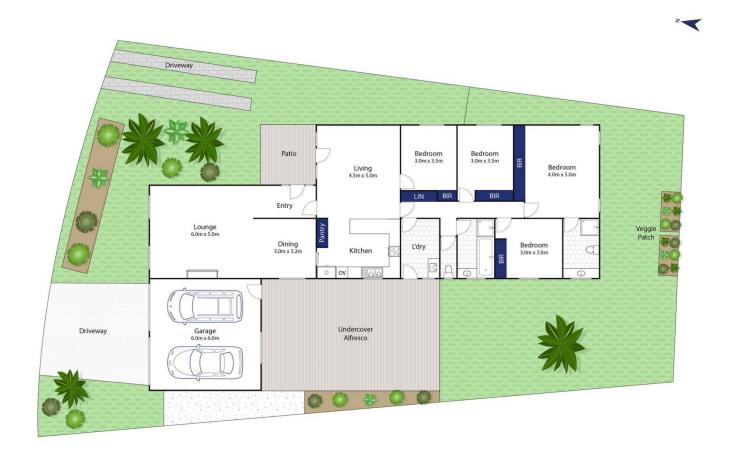

4 🛌 2 🖺 2 🗬

**Price** : \$ 1,325,000 **Land Size** : 668 sqm

View: https://www.bellarineproperty.com.au/66721

01

Christian Bartley 03 5254 3100

Lee Martin 03 5297 3888

Whilst bwrm.com.au has made every attempt to ensure the accuracy of the floor plan contained here, measurements are approximate and no responsibility is taken for any error, omission, or mis-statement. This plan is for illustrative purposes only