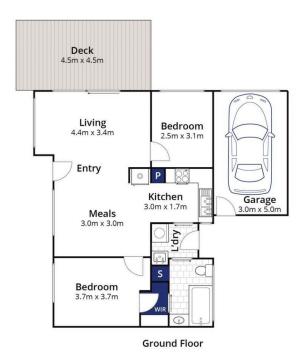

Bedroom 3.7m x 3.7m S

HWS

## 1/28 Wilkinson Court, Ocean Grove

Whilst bwrm.com.au has made every attempt to ensure the accuracy of the floor plan contained here, measurements are approximate and no responsibility is taken for any error, omission, or mis-statement. This plan is for illustrative purposes only.