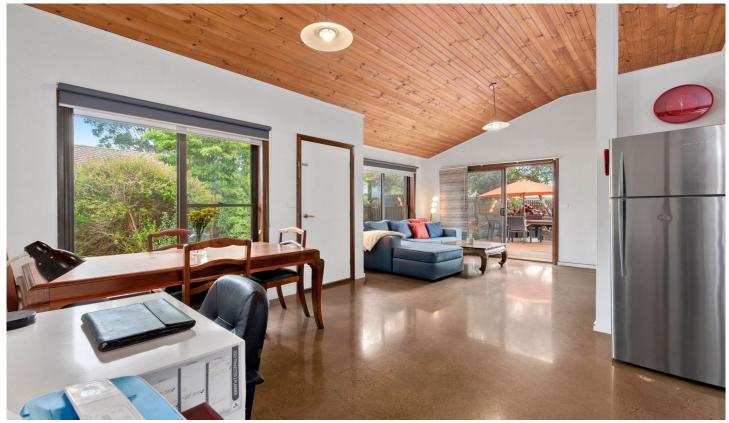

### The Feel:

Situated within walking distance to the Surfside sporting grounds, local shops, Ocean Grove's beautiful beaches and schools, this neat two-bedroom unit offers easy living from a central address. Conveniently positioned with street frontage and a single lock-up garage, this pocket is loved by locals for its non-thoroughfare traffic and quiet court position. The fully fenced front yard has a private north-facing deck, extending the entertaining space from the open-plan main living hub. Highlights include polished concrete floors, high ceilings, SSAC and recently upgraded window treatments.

#### The Facts:

- -Natural-light filled home in a great location, on its own title
- -Close to kinder, day care, soccer/football grounds, aquatic centre, Market Place SC & more
- -Soaring vaulted timber-lined ceiling extends the sense of space
- -Sunny position offers north & west aspects
- -Glass sliding doors to the front garden extends the entertaining space outdoors
- -Mature garden, private east courtyard & access to a