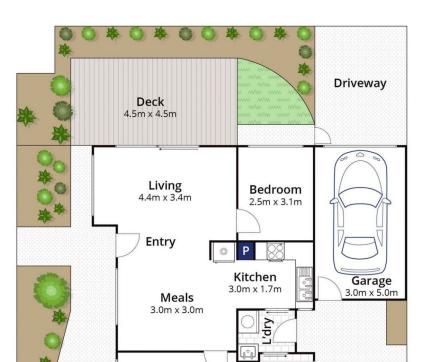

2 📭 1 🚆 2 🚘

Land Size: 112 sqm

View: https://www.bellarineproperty.com.au/66673

81

Andrew Kibbis 03 5254 3100

Dan Halsey 03 5254 3100

Whilst bwrm.com.au has made every attempt to ensure the accuracy of the floor plan contained here, measurements are approximate and no responsibility is taken for any error, omission, or mis-statement. This plan is for illustrative purposes only.

## 1/28 Wilkinson Court, Ocean Grove

Whilst bwrm.com.au has made every attempt to ensure the accuracy of the floor plan contained here, measurements are approximate and no responsibility is taken for any error, omission, or mis-statement. This plan is for illustrative purposes only.