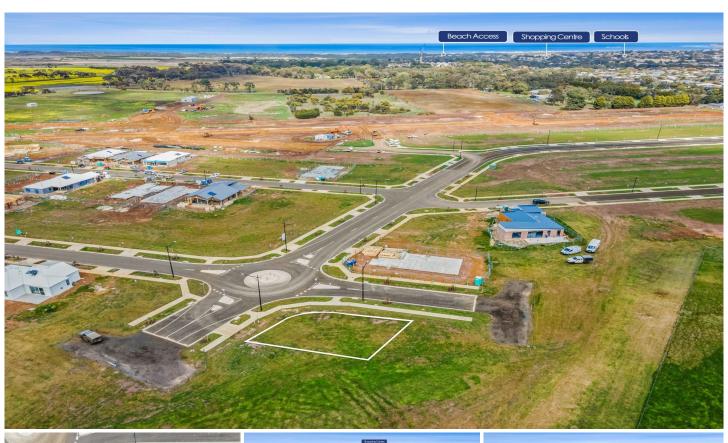

## The Feel:

This fantastic 563sqm (approx.) corner allotment comes complete with plans for a family home plus soil test, and is positioned nearby to newly developed parklands, walking tracks and the humming shopping village. This block lies in a perfect and ultra convenient coastal location, an ideal setting to design and build your dream home (STCA). Don't

**Price** : \$ 630,000 **Land Size** : 563 sqm

View: https://www.bellarineproperty.com.au/66624

05

Dan Halsey 03 5254 3100

Toby Lee 03 5254 3100