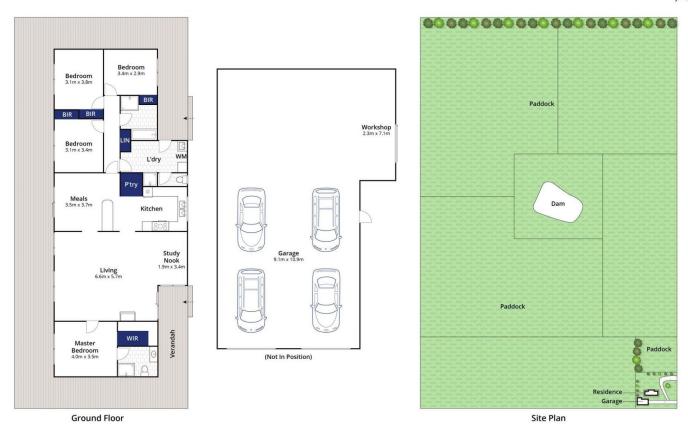

## 190 Staceys Road Connewarre VIC

## The Feel:

Tucked away just beyond the fringes of Barwon Heads lies a rare lifestyle opportunity in tightly held Connewarre. Offering 60 stunning acres (approx) of established farming land, along with a lovely 4 bedroom cedar home, this is your chance to live a rural lifestyle but be close to the coast. Flat acreage and infrastructure has supported sheep and cropping, with all-weather vehicle access. Enjoy the house as is, renovate or extend (STCA) - the rural views are stunning. Conveniently placed just 5 minutes to Barwon Heads village or Warralily Shopping Centre, your ultimate lifestyle can also include recreation on nearby Lake Connewarre or 13th Beach.

## The Facts:

- -North facing orientation ensures sunny rural outlooks from the existing home
- -Timber verandas wrap around the home, offering protection from elements in all seasons
- -Defined living/dining/sleeping areas offer a great layout, with space for growing families
- -Cedar-lined living spaces feature hardwood timber floors, wood fire heater & SSAC

## 132-190 Staceys Road, Connewarre