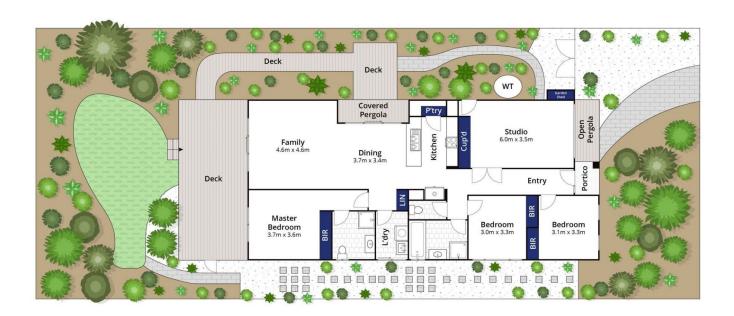

## The Facts:

- -OP living, meals and kitchen with stunning garden outlooks
- -Well equipped entertainers kitchen with SS apps and WIP
- -Direct connection to the outdoor decking and boardwalks

3 📭 2 🖳

**Price** : \$ 805,000 **Land Size** : 529 sqm

View: https://www.bellarineproperty.com.au/66536

82

Christian Bartley 03 5254 3100

Lee Martin 03 5297 3888

Whilst bwrm.com.au has made every attempt to ensure the accuracy of the floor plan contained here, measurements are approximate and no responsibility is taken for any error, omission, or mis-statement. This plan is for illustrative purposes only