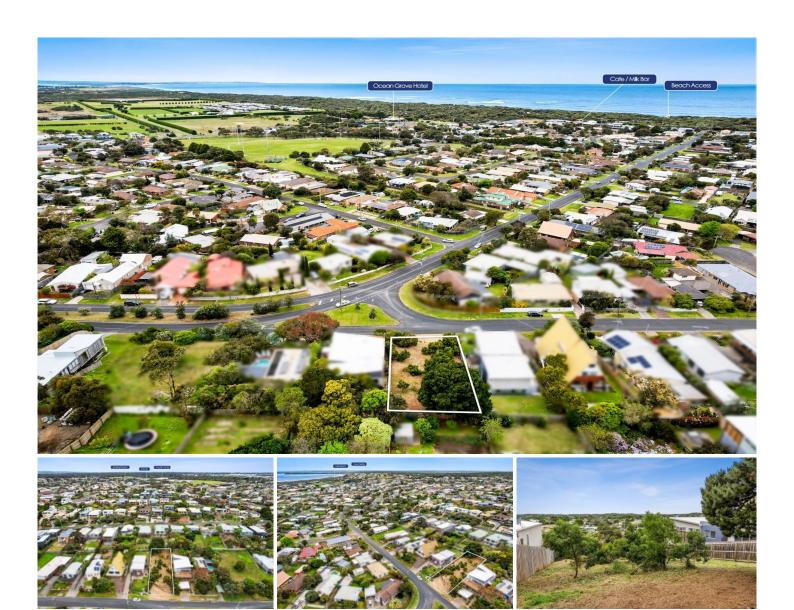

## The Feel:

Looking to build your dream home on one of the last remaining vacant allotments in this highly sought-after Ocean Grove locale? This rare position offers close proximity to the beach and comes with a stunning outlook across the sand dunes of Ocean Grove Beach

## The Facts:

- -Elevated allotment with ideal orientation for capturing expansive views of dunes
- -Ready to build
- -Highly desirable, prime location offering a relaxed coastal lifestyle on ocean and river
- -Shops and schools all within strolling distance and Ocean Grove beach within meters