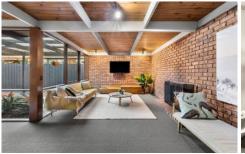

## The Feel:

Inspirational, classic design is displayed in spades in this stunning 4 bedroom home. Timber lined ceilings, Cedar windows, slate floors and a freshly updated interior are a timeless combination, with an incomparable family feel. A thoughtfully zoned floor plan enhances livability, with multiple relaxation zones free flowing to the undercover