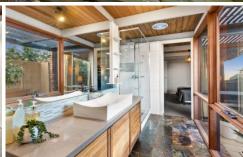

## The Feel:

Inspirational, classic design is displayed in spades in this stunning 4 bedroom home. Timber lined ceilings, Cedar windows, slate floors and a freshly updated interior are a timeless combination, with an incomparable family feel. A thoughtfully zoned floor plan enhances livability, with multiple relaxation zones free flowing to the undercover