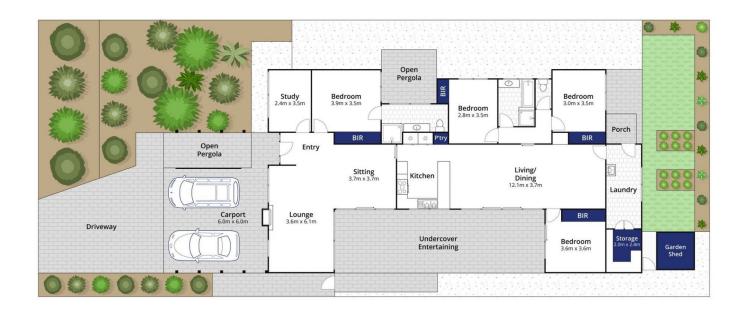

4 📭 2 🖺 2 🖨

**Price** : \$ 765,000 **Land Size** : 585 sqm

View: https://www.bellarineproperty.com.au/66501

82

Christian Bartley 03 5254 3100

Lee Martin 03 5297 3888

Whilst bwrm.com.au has made every attempt to ensure the accuracy of the floor plan contained here, measurements are approximate and no responsibility is taken for any error, omission, or mis-statement. This plan is for illustrative purposes only