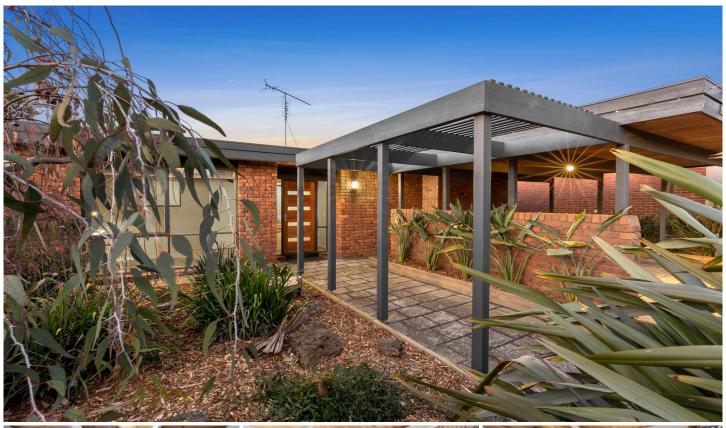

## The Feel:

Inspirational, classic design is displayed in spades in this stunning 4 bedroom home. Timber lined ceilings, Cedar windows, slate floors and a freshly updated interior are a timeless combination, with an incomparable family feel. A thoughtfully zoned floor plan enhances livability, with multiple relaxation zones free flowing to the undercover