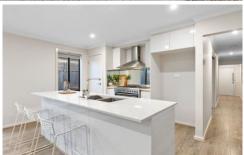

## The Facts:

- -Stylish open plan galley kitchen and dining zone
- -Kitchen boasts 900mm SS oven and gas cooktop
- -Under mounted sink, stone benchtops and island
- -Direct flow to the weather protected alfresco area
- -Private NF family room with backyard connection
- -Master suite with WIR and stylish ensuite bathroom
- -3 additional large BRs offer BIRs, privacy and space
- -Ducted heating and air conditioners to acclimate the home
- -DLUG with dual access and further off street parking
- -Short distance to playgrounds, boat ramp and shopping