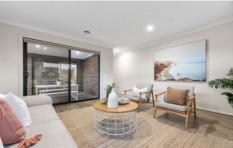

## The Facts:

- -Stylish open plan galley kitchen and dining zone
- -Kitchen boasts 900mm SS oven and gas cooktop
- -Under mounted sink, stone benchtops and island
- -Direct flow to the weather protected alfresco area
- -Private NF family room with backyard connection
- -Master suite with WIR and stylish ensuite bathroom
- -3 additional large BRs offer BIRs, privacy and space
- -Ducted heating and air conditioners to acclimate the home
- -DLUG with dual access and further off street parking
- -Short distance to playgrounds, boat ramp and shopping