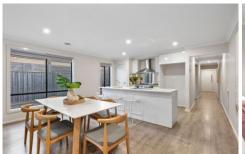

## The Facts:

- -Stylish open plan galley kitchen and dining zone
- -Kitchen boasts 900mm SS oven and gas cooktop
- -Under mounted sink, stone benchtops and island
- -Direct flow to the weather protected alfresco area
- -Private NF family room with backyard connection
- -Master suite with WIR and stylish ensuite bathroom
- -3 additional large BRs offer BIRs, privacy and space
- -Ducted heating and air conditioners to acclimate the home
- -DLUG with dual access and further off street parking
- -Short distance to playgrounds, boat ramp and shopping