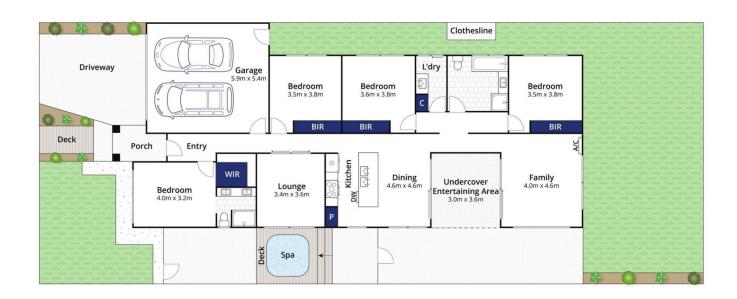

## The Facts:

- -Stylish open plan galley kitchen and dining zone
- -Kitchen boasts 900mm SS oven and gas cooktop
- -Under mounted sink, stone benchtops and island
- -Direct flow to the weather protected alfresco area
- -Private NF family room with backyard connection
- -Master suite with WIR and stylish ensuite bathroom
- -3 additional large BRs offer BIRs, privacy and space
- -Ducted heating and air conditioners to acclimate the home
- -DLUG with dual access and further off street parking
- -Short distance to playgrounds, boat ramp and shopping

4 🛌 2 📇 2 🗬

**Price** : \$ 700,000 **Land Size** : 448 sqm

View: https://www.bellarineproperty.com.au/66474

05

Lee Martin 03 5297 3888

Whilst bwrm.com.au has made every attempt to ensure the accuracy of the floor plan contained here, measurements are approximate and no responsibility is taken for any error, omission, or mis-statement. This plan is for illustrative purposes only