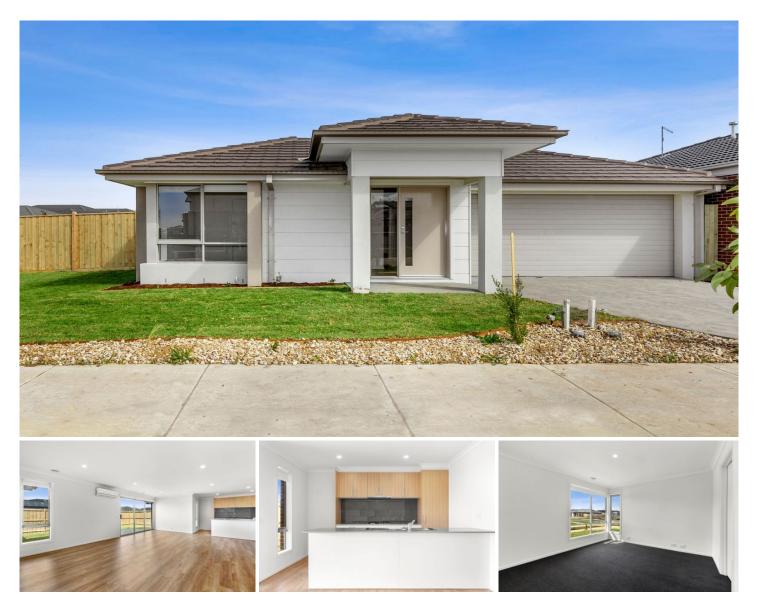

## **1 Kneebone Place Charlemont VIC**

This light filled new build in a quite pocket of Charlemont has a lot to offer. Located in a sought after position, 15 minutes to Geelong CBD, 15 Minutes to the Bellarine Peninsula and 15 Minutes to the Surf Coast. Features include, 3 bedrooms, the master with walk in robe and ensuite, 2 remaining bedrooms have built in robes, open plan kitchen, living and dining, kitchen with gas cooking and lots of storage space, family bathroom with deep bath and separate toilet. Double garage with internal access and a secure back yard. Ducted heating and a split system. Inspections are subject to change or cancellation with minimal notice.