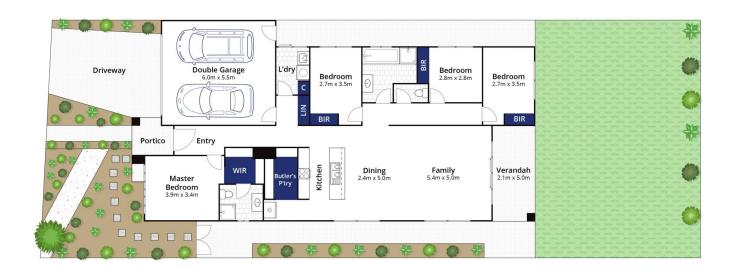

## The Feel:

Occupying a favourable position opposite a beautiful park and recreation facilities, this well-presented 4 bedroom 2 bathroom family home in Oakdene Estate is sure to impress. The entry reveals polished Tasmanian Oak floors, guiding you through to the sun-filled open plan kitchen, dining and living area. Enjoy sunny mornings relaxing on north-east facing patio, overlooking the low maintenance backyard. The stylish modern kitchen is fully with Smeg appliances, and Caesarstone benchtops and a large central island. The home offers a double garage with 2 additional off-street spaces. Perfect for the whole family, there are schools, shopping centres, beautiful beaches, wineries and more, all within a short walk or drive of this property.

## The Facts:

- -Located in popular family-friendly Estate, with direct entry to major arterial to the Bellarine
- -Neatly positioned on a 509m2 block, this single-storey home has plentiful space for the whole family
- -4 bedroom 2 bathroom home, with versatility for a home office

4 🗀 2 🔁 2 🗬

**Price** : \$ 920,000 **Land Size** : 509 sqm

View: https://www.bellarineproperty.com.au/66411

37

Andrew Kibbis 03 5254 3100

Dan Halsey 03 5254 3100

Whilst bwrm.com.au has made every attempt to ensure the accuracy of the floor plan contained here, measurements are approximate and no responsibility is taken for any error, omission, or mis-statement. This plan is for illustrative purposes only