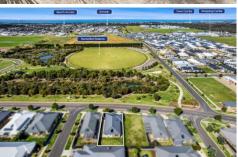

## The Feel:

Occupying a favourable position opposite a beautiful park and recreation facilities, this well-presented 4 bedroom 2 bathroom family home in Oakdene Estate is sure to impress. The entry reveals polished Tasmanian Oak floors, guiding you through to the sun-filled open plan kitchen, dining and living area. Enjoy sunny mornings relaxing on north-east facing patio, overlooking the low maintenance backyard. The stylish modern kitchen is fully with Smeg appliances, and Caesarstone benchtops and a large central island. The home offers a double garage with 2 additional off-street spaces. Perfect for the whole family, there are schools, shopping centres, beautiful beaches, wineries and more, all within a short walk or drive of this property.

## The Facts:

- -Located in popular family-friendly Estate, with direct entry to major arterial to the Bellarine
- -Neatly positioned on a 509m2 block, this single-storey home has plentiful space for the whole family
- -4 bedroom 2 bathroom home, with versatility for a home office