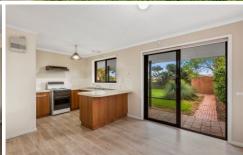

## The Feel:

Located in the bayside area of Clifton Springs, only a stone's throw from green reserves and all the lifestyle assets of the Bellarine, this home will appeal to first home buyers, downsizers or investors looking to develop the site (STCA). Designed for easy living across a single storey layout, the backyard and covered entertaining area have bay glimpses, oriented to maximise the northern sunshine. Featuring two bedrooms with BIRs and original bathroom and kitchen facilities, the open plan living and dining space has a combustion woodfire plus split system heating-cooling.

## The Facts:

- -Well-presented brick veneer 2-bedroom home in quiet street
- -First impressions of neat garden & pergola entrance
- -Single level open plan layout with kitchen, living & meals
- -Sliding doors to north-facing paved alfresco
- -Fenced yard & large lawn with mature boundary trees
- -Tiled kitchen & dining, with carpet to living & bedrooms
- -Original kitchen has electric oven & laminate benchtops