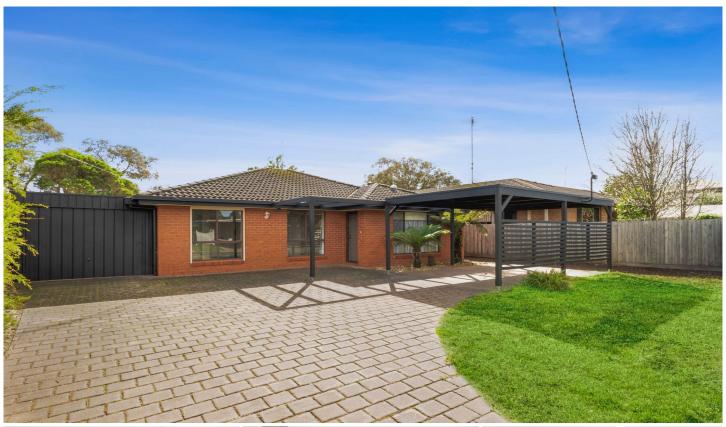

## 11 Coorumby Avenue Clifton Springs VIC

## The Feel:

Located in the bayside area of Clifton Springs, only a stone's throw from green reserves and all the lifestyle assets of the Bellarine, this home will appeal to first home buyers, downsizers or investors looking to develop the site (STCA). Designed for easy living across a single storey layout, the backyard and covered entertaining area have bay glimpses, oriented to maximise the northern sunshine. Featuring two bedrooms with BIRs and original bathroom and kitchen facilities, the open plan living and dining space has a combustion woodfire plus split system heating-cooling.

## The Facts:

- -Well-presented brick veneer 2-bedroom home in quiet street
- -First impressions of neat garden & pergola entrance
- -Single level open plan layout with kitchen, living & meals
- -Sliding doors to north-facing paved alfresco
- -Fenced yard & large lawn with mature boundary trees
- -Tiled kitchen & dining, with carpet to living & bedrooms
- -Original kitchen has electric oven & laminate benchtops