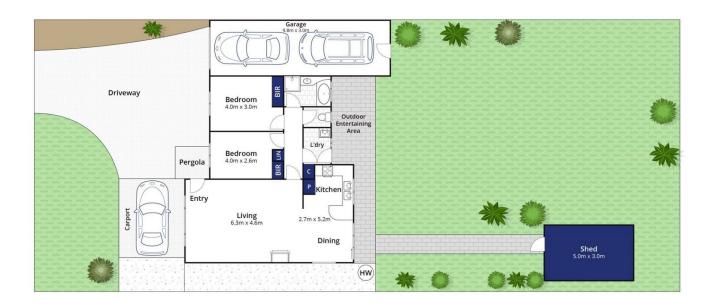

## The Feel:

Located in the bayside area of Clifton Springs, only a stone's throw from green reserves and all the lifestyle assets of the Bellarine, this home will appeal to first home buyers, downsizers or investors looking to develop the site (STCA). Designed for easy living across a single storey layout, the backyard and covered entertaining area have bay glimpses, oriented to maximise the northern sunshine. Featuring two bedrooms with BIRs and original bathroom and kitchen facilities, the open plan living and dining space has a combustion woodfire plus split system heating-cooling.

## The Facts:

- -Well-presented brick veneer 2-bedroom home in quiet street
- -First impressions of neat garden & pergola entrance
- -Single level open plan layout with kitchen, living & meals
- -Sliding doors to north-facing paved alfresco
- -Fenced yard & large lawn with mature boundary trees
- -Tiled kitchen & dining, with carpet to living & bedrooms
- -Original kitchen has electric oven & laminate benchtops