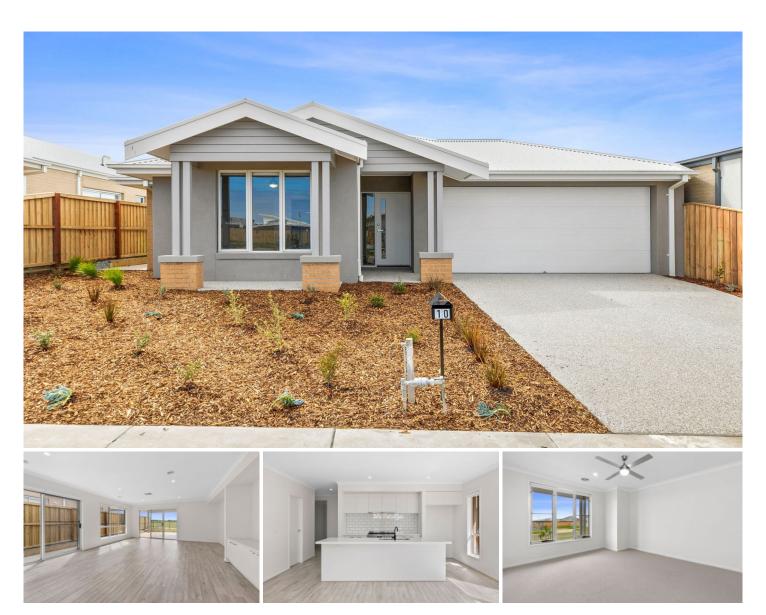

## 10 Wattleside Drive Ocean Grove Vic

This 4 bedroom new build has been finished to perfection. Features include 4 bedrooms, the master with a walk in robe, ensuite and porch, double garage with internal access, all minor bedrooms have built in robes, open plan, light filled, kitchen living and dining space, separate living zone, enclosed backyard with outdoor living space which overlooks vacant land. Ducted heating and cooling plus ceiling fans will ensure year round comfort. In a new development of Ocean Grove be the first to live in this home close to schools, shops and public transport. Inspections are subject to change or cancellation with minimal notice.