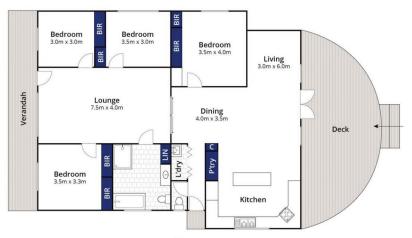

## The Feel:

Located only three houses away from the Moonah Forest Trail, and surrounded by privacy-enhancing mature trees, this beautiful home is sure to impress. Featuring 4 bedrooms with robes, and 2 family living areas that can be zoned with internal glass doors, comforts include a wood fire and split system heating-cooling. This large family home boasts a spacious kitchen with recently upgraded appliances, and a meals area that flows directly on to the north-facing sun deck. A spacious family bathroom with an additional toilet aids practical family life, while handy proximity to the river, parklands and school adds further appeal to establishing your future at this exceptional address.

## The Facts:

- -4 BR home with 2 living areas on huge 892sqm approx. allotment
- -Permanent coastal residence, portfolio addition or explore extension/development (STCA)

4 连 2 🖨

Land Size: 892 sqm

**View**: https://www.bellarineproperty.com.au/66277

58

Levi Turner 03 5254 3100

Peta Walter 03 5254 3100

**Ground Floor** 

Site Plan

Whilst bwrm.com.au has made every attempt to ensure the accuracy of the floor plan contained here, measurements are approximate and no responsibility is taken for any error, omission, or mis-statement. This plan is for illustrative purposes only