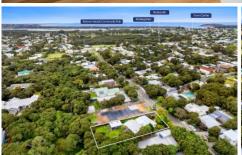

## The Feel:

Located only three houses away from the Moonah Forest Trail, and surrounded by privacy-enhancing mature trees, this beautiful home is sure to impress. Featuring 4 bedrooms with robes, and 2 family living areas that can be zoned with internal glass doors, comforts include a wood fire and split system heating-cooling. This large family home boasts a spacious kitchen with recently upgraded appliances, and a meals area that flows directly on to the north-facing sun deck. A spacious family bathroom with an additional toilet aids practical family life, while handy proximity to the river, parklands and school adds further appeal to establishing your future at this exceptional address.

## The Facts:

- -4 BR home with 2 living areas on huge 892sqm approx. allotment
- -Permanent coastal residence, portfolio addition or explore extension/development (STCA)

4 连 2 🖨

Land Size: 892 sqm

**View**: https://www.bellarineproperty.com.au/66277