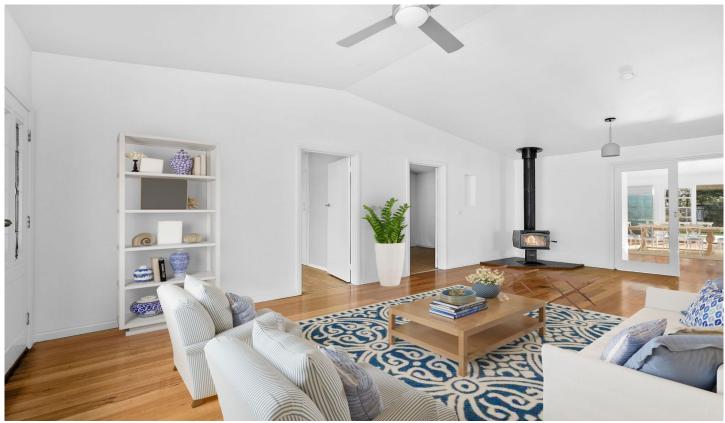

## The Feel:

Located only three houses away from the Moonah Forest Trail, and surrounded by privacy-enhancing mature trees, this beautiful home is sure to impress. Featuring 4 bedrooms with robes, and 2 family living areas that can be zoned with internal glass doors, comforts include a wood fire and split system heating-cooling. This large family home boasts a spacious kitchen with recently upgraded appliances, and a meals area that flows directly on to the north-facing sun deck. A spacious family bathroom with an additional toilet aids practical family life, while handy proximity to the river, parklands and school adds further appeal to establishing your future at this exceptional address.

## The Facts:

- -4 BR home with 2 living areas on huge 892sqm approx. allotment
- -Permanent coastal residence, portfolio addition or explore extension/development (STCA)

4 连 2 🖨

Land Size: 892 sqm

**View**: https://www.bellarineproperty.com.au/66277