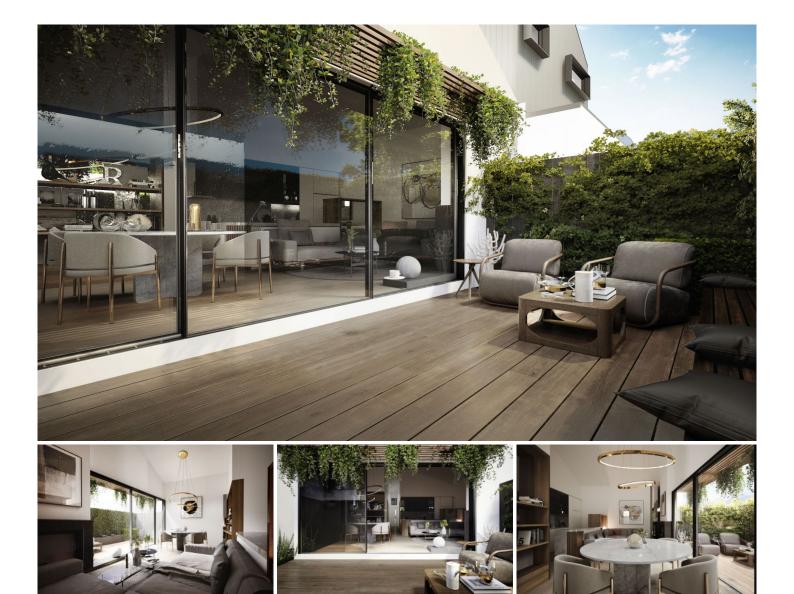

## 4/15 Hodgson Street Ocean Grove VIC

Unit 4: \$1,125,000

The Feel:

Act quickly to secure the last remaining residence at Park Avenue.

Unique and captivating park-side residence in a remarkable location. Park Avenue is a collection of architecturally designed and artfully considered residences in the heart of old Ocean Grove. These north-facing single storey homes with two bedrooms and two bathrooms offer a rare combination of exquisite park and seaside living, tied together by elegance, quality and a soulful connection to this vibrant coastal township. Set amongst the tall trees of the Draper Street park on this extraordinary corner position, Park Avenue takes classic architectural forms and reinterprets them with an inspired contemporary vision welcome home.

## The Facts:

-Parkside living with open spaces, walking tracks, exercise circuit training tracks & playground - a park for the community to enjoy

2 🛤 2 🚔 1 🚘

**Price** : \$ 1,120,000

Land Size : 130 sqm

View : https://www.bellarineproperty.com.au/66262 46