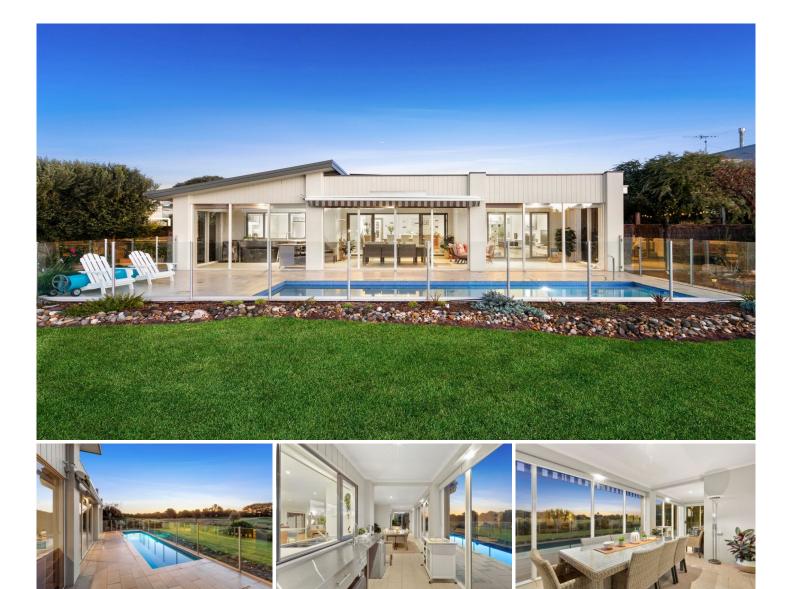

### The Feel:

Overlooking the 3rd Creek Hole in one of the best positions in 13th Beach Estate, this quality-built home takes full advantage of its superb aspect. Meticulous finishes meet impeccable presentation, with over 36 squares of spacious living, slumber and sanctuary-like zones. Follow the sun throughout the day, no matter the season, from a fully enclosed alfresco that offers lounge, dining and outdoor kitchen facilities. Overlooking a 9m solar-heated lap pool, this remarkable property offers year-round indoor-outdoor living that connects you with acres of undulating greens and an undeniable sense of peace.

### The Facts:

-Modern facade defined by skillion roofline & stacked stone pillar

-Arresting glass panelled entrance hall with soaring raked ceiling & bespoke lighting

-Pictorial outlook from open plan concept to the pool & golf course beyond...

-Expansive glazing invites the outdoors in & frames the ever-changing moods of the landscape

-Plantation timber shutters offer absolute privacy & elevate