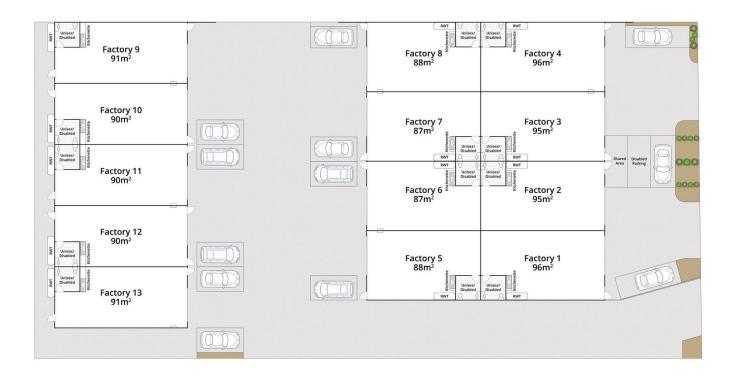

Price : \$ 299,000 Building Size : 91 sqm

View: https://www.bellarineproperty.com.au/66

08422

Levi Turner 03 5254 3100

Dan Halsey 03 5254 3100

Whilst bwrm.com.au has made every attempt to ensure the accuracy of the floor plan contained here, measurements are approximate and no responsibility is taken for any error, omission, or mis-statement. This plan is for illustrative purposes only