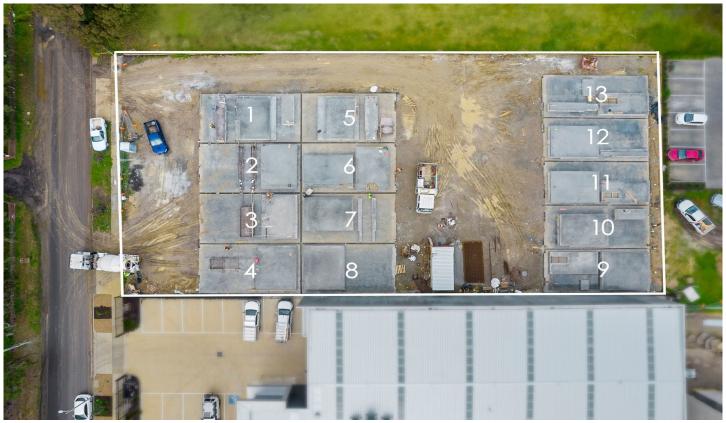

## 9/8-10 Clarendon Road DRYSDALE VIC

This brand new development of 13 factories is exceptionally well positioned in the new commercial and business hub of Drysdale. The development along the Murradoc Road precinct has been extensive the past few years and is planned to continue to grow and develop for some years still.