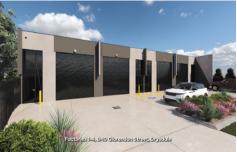

## 4/8-10 Clarendon Road Drysdale DRYSDALE VIC

This brand new development of 13 factories is exceptionally well positioned in the new commercial and business hub of Drysdale. The development along the Murradoc Road precinct has been extensive the past few years and is planned to continue to grow and develop for some years still.

Price : \$ 349,000 Building Size : 96 sqm

**View**: https://www.bellarineproperty.com.au/66

08119

Levi Turner 03 5254 3100

Dan Halsey 03 5254 3100

Whilst bwrm.com.au has made every attempt to ensure the accuracy of the floor plan contained here, measurements are approximate and no responsibility is taken for any error, omission, or mis-statement. This plan is for illustrative purposes only