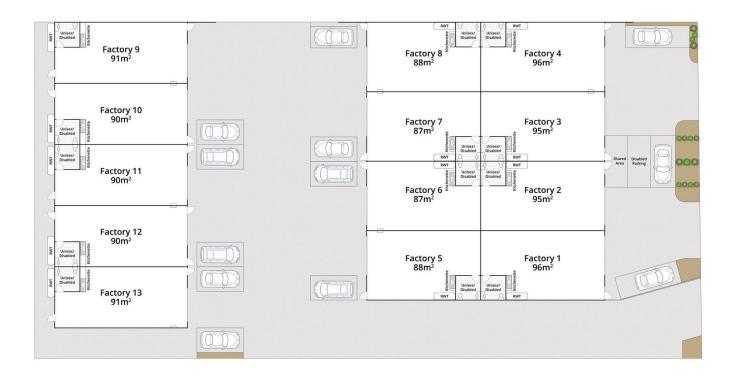

Price : \$ 349,000 Building Size : 96 sqm

**View**: https://www.bellarineproperty.com.au/66

08119

Levi Turner 03 5254 3100

Dan Halsey 03 5254 3100

Whilst bwrm.com.au has made every attempt to ensure the accuracy of the floor plan contained here, measurements are approximate and no responsibility is taken for any error, omission, or mis-statement. This plan is for illustrative purposes only