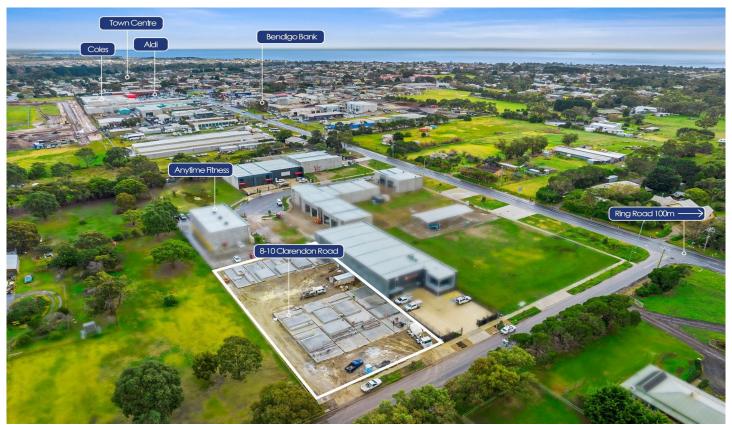

## 4/8-10 Clarendon Road Drysdale DRYSDALE VIC

This brand new development of 13 factories is exceptionally well positioned in the new commercial and business hub of Drysdale. The development along the Murradoc Road precinct has been extensive the past few years and is planned to continue to grow and develop for some years still.

The area is fast becoming the new hub of the town with key businesses and services positioned within this precinct to include Coles Supermarket, Liquorland, Aldi, Bendigo Bank, and Anytime Fitness to name a few. We are seeing a shift in the occupants of the new factories, to not only trades and services, but to cafes, gyms and showrooms.

Drysdale is centrally located on the Bellarine Peninsula and provides tenants the opportunity to start, grow and develop their business at an affordable price level, within 10-15 minutes of everything the Bellarine has to offer.