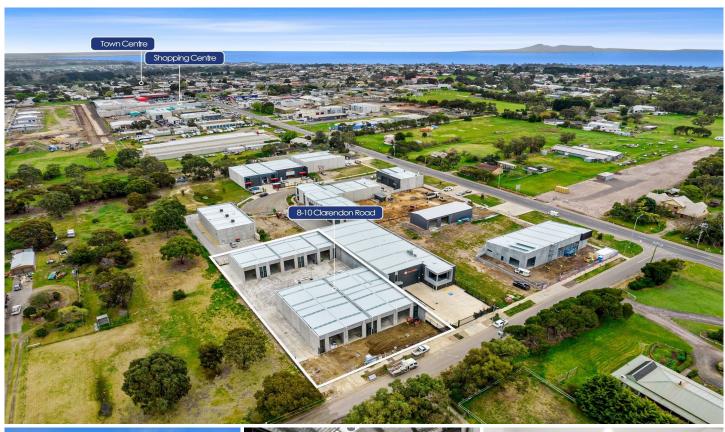

## 10/8-10 Clarendon Road DRYSDALE VIC

This brand new development of 13 factories is exceptionally well positioned in the new commercial and business hub of Drysdale. The development along the Murradoc Road precinct has been extensive the past few years and is planned to continue to grow and develop for some years still.

The area is fast becoming the new hub of the town with key businesses and services positioned within this precinct to include Coles Supermarket, Liquorland, Aldi, Bendigo Bank, and Anytime Fitness to name a few. We are seeing a shift in the occupants of the new factories, to not only trades and services, but to cafes, gyms and showrooms.

Drysdale is centrally located on the Bellarine Peninsula and provides tenants the opportunity to start, grow and develop their business at an affordable price level, within 10-15 minutes of everything the Bellarine has to offer.