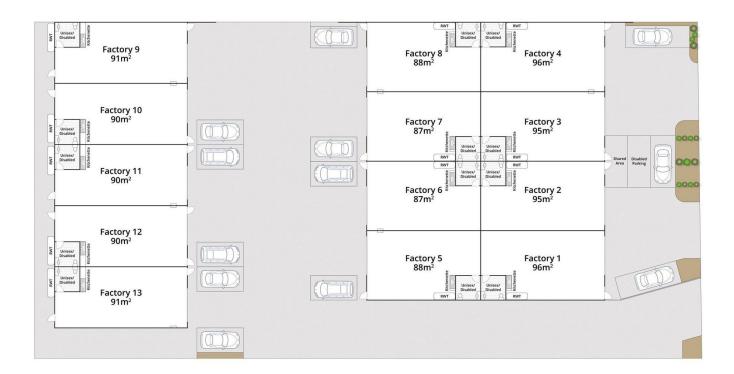

## 10/8-10 Clarendon Road DRYSDALE VIC

This brand new development of 13 factories is exceptionally well positioned in the new commercial and business hub of Drysdale. The development along the Murradoc Road precinct has been extensive the past few years and is planned to continue to grow and develop for some years still.

Building Size: 90 sqm

View: https://www.bellarineproperty.com.au/66

08095

Levi Turner 03 5254 3100

Dan Halsey 03 5254 3100

Whilst bwrm.com.au has made every attempt to ensure the accuracy of the floor plan contained here, measurements are approximate and no responsibility is taken for any error, omission, or mis-statement. This plan is for illustrative purposes only