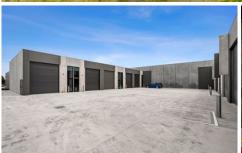

## 10/8-10 Clarendon Road DRYSDALE VIC

This brand new development of 13 factories is exceptionally well positioned in the new commercial and business hub of Drysdale. The development along the Murradoc Road precinct has been extensive the past few years and is planned to continue to grow and develop for some years still.

Building Size: 90 sqm

View: https://www.bellarineproperty.com.au/66

08095

Levi Turner 03 5254 3100

Dan Halsey 03 5254 3100

Whilst bwrm.com.au has made every attempt to ensure the accuracy of the floor plan contained here, measurements are approximate and no responsibility is taken for any error, omission, or mis-statement. This plan is for illustrative purposes only