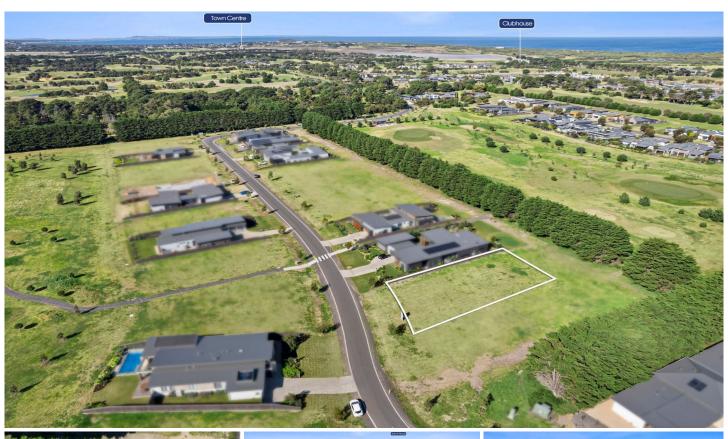

## The Feel:

Let your imagination run wild, for the possibilities on this 1,099sqm (approx.) site are endless. A distinctive opportunity awaits you to build your dream home on an incredible vacant allotment in this highly sought-after 13th Beach Estate locale. Beyond the sheltered of the Cypress trees, this privileged position will offer views through to the

**Price** : \$ 1,100,000 **Land Size** : 1099 sqm

View: https://www.bellarineproperty.com.au/66015

22

Levi Turner 03 5254 3100

Peta Walter 03 5254 3100