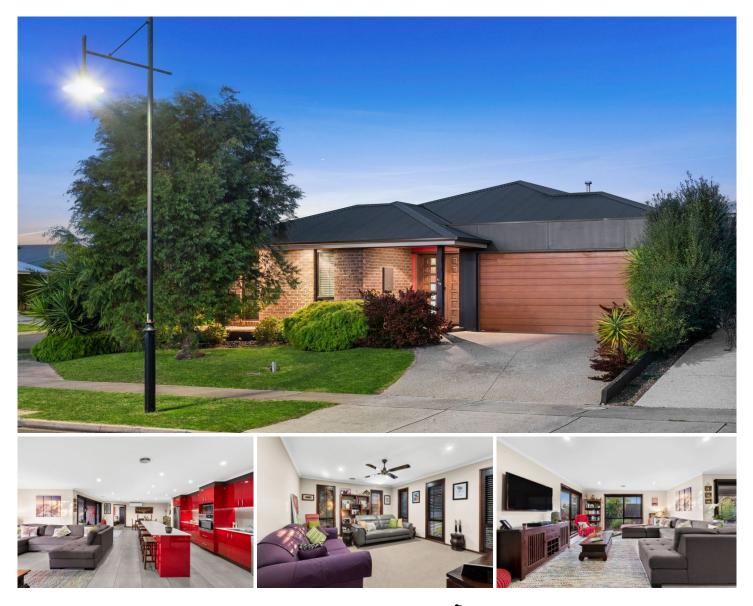

## The Feel:

Located on a corner allotment in the ever-popular Curlewis Estate, families will love this well-designed home. Central to parkland and Curlewis Shopping Centre, close to schools and only a 15min stroll to the waterfront, this great position is tucked away from the main thoroughfare in a friendly, quiet neighbourhood. This high-spec home is designed to embrace entertaining, with an expansive open plan living and kitchen area that forms the central hub for daily life. A north-facing deck overlooks lush easy-care gardens, echoing the resort-style aesthetics of this Balinese-inspired sanctuary.

## The Facts:

-3-bedroom home in quiet neighbourhood with advantage of extended space on corner block with side access for vehicle storage

-Leigh Cass Builder's: home demonstrates high level finishes & attention to detail

-Distinctive front door with 8 foot ceilings throughout & a dedicated home office

-Tiled floors meet rich-toned walnut timber accents & plantation shutters in front living room

3 🛤 2 🏪 2 🚘

| Price | : \$ 735,000 |
|-------|--------------|
|-------|--------------|