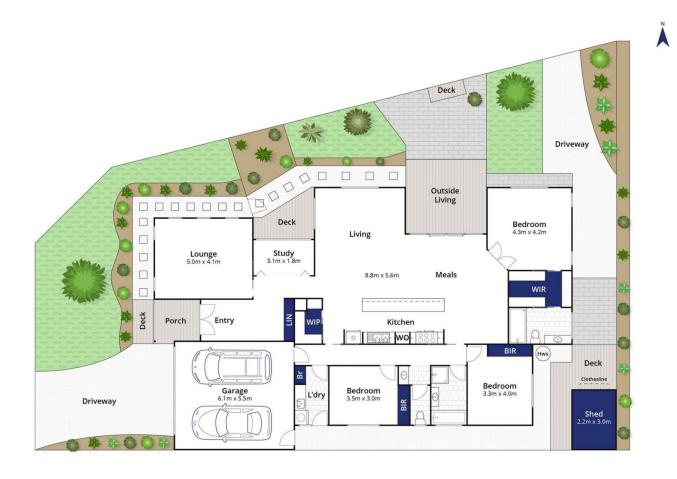

Land Size : 587 sqm

View : https://www.bellarineproperty.com.au/66010 98

Lee Martin 03 5297 3888

Whilst bwrm.com.au has made every attempt to ensure the accuracy of the floor plan contained here, measurements are approximate and no responsibility is taken for any error, omission, or mis-statement. This plan is for illustrative purposes only.