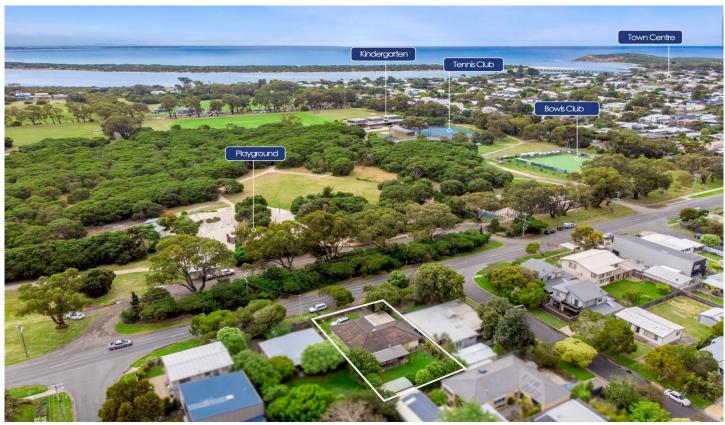

## The Feel:

A golden opportunity exists to get into the Barwon Heads market, or secure a worthy investment property, in this renowned family-friendly area across the road from the Village Park. East-west orientation, with living, dining & kitchen overlooking to rear yard. Offering four bedrooms with 1 bathroom, this home sits on a generous 613m2 (approx.) site, with plenty of options to renovate and develop (STCA).

## The Facts:

- -Single-storey home on large block with substantial space for outdoor living & lawn
- -Open plan living flowing out onto the covered alfresco
- -Four bedrooms with a bonus of two living spaces
- -Large double carport with room for extra vehicles/boat on-site
- -54 acres across the road features the skate park, Kinder, pony club, tennis courts, soccer oval and football/cricket