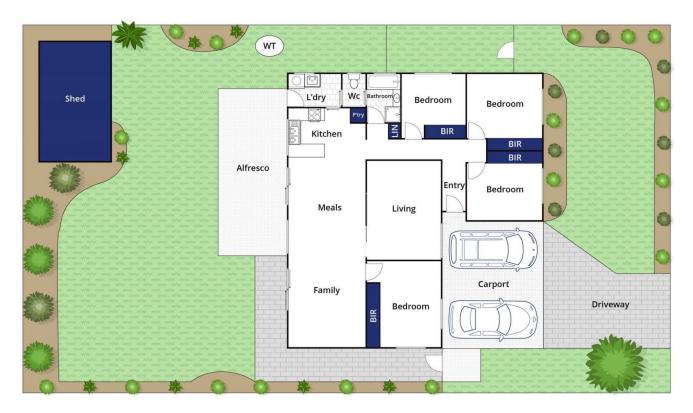

## The Feel:

A golden opportunity exists to get into the Barwon Heads market, or secure a worthy investment property, in this renowned family-friendly area across the road from the Village Park. East-west orientation, with living, dining & kitchen overlooking to rear yard. Offering four bedrooms with 1 bathroom, this home sits on a generous 613m2 (approx.) site, with plenty of options to renovate and develop (STCA).

## The Facts:

- -Single-storey home on large block with substantial space for outdoor living & lawn
- -Open plan living flowing out onto the covered alfresco
- -Four bedrooms with a bonus of two living spaces
- -Large double carport with room for extra vehicles/boat on-site
- -54 acres across the road features the skate park, Kinder, pony club, tennis courts, soccer oval and football/cricket

4 📭 1 🖺 2 🕰

**Price** : \$ 1,400,000 **Land Size** : 613 sqm

View: https://www.bellarineproperty.com.au/65872

86

Levi Turner 03 5254 3100

Peta Walter 03 5254 3100

Whilst bwrm.com.au has made every attempt to ensure the accuracy of the floor plan contained here, measurements are approximate and no responsibility is taken for any error, omission, or mis-statement. This plan is for illustrative purposes only