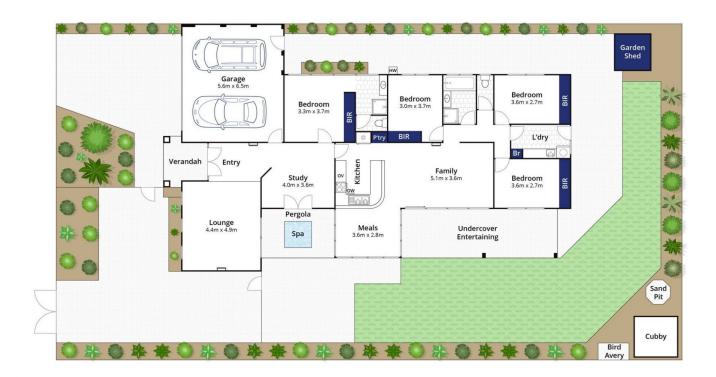

## The Feel:

Make your home your oasis! Intelligent design results in an adaptable floorplan for the ever-evolving needs of family life. Distinctive zones provide a functional layout with plenty of space for everyone, including 2 living, 4 bedrooms and a study. The floorplan is designed to embrace the east-facing entertainer's paradise, complete with covered alfresco, BBQ area and outdoor spa. Privacy is enhanced by mature boundary screening in the low maintenance gardens, delivering a coastal lifestyle hideaway. Situated in an enviable 'no through traffic' position, families and downsizers alike will love the easy walk to shops, schools, parks and recreation facilities.

## The Facts:

- -Dual living areas with soaring cathedral ceilings create an amplified sense of space
- -Indoor-outdoor entertaining features a 6-seater spa
- -Single level Dennehy-built home on 700sqm (approx.) allotment in quiet, established area
- -Orientated to maximise east aspect w/ sliding doors to outdoor living area
- -Fully fenced with lawn, low maintenance gardens &

4 📭 2 🖺 2 🖨

Land Size: 700 sqm

View: https://www.bellarineproperty.com.au/65741

34

Andrew Kibbis 03 5254 3100

Dan Halsey 03 5254 3100

Whilst bwrm.com.au has made every attempt to ensure the accuracy of the floor plan contained here, measurements are approximate and no responsibility is taken for any error, omission, or mis-statement. This plan is for illustrative purposes only