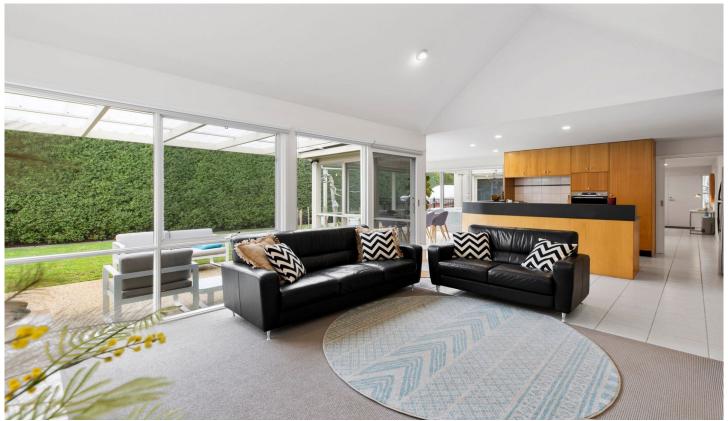

## The Feel:

Make your home your oasis! Intelligent design results in an adaptable floorplan for the ever-evolving needs of family life. Distinctive zones provide a functional layout with plenty of space for everyone, including 2 living, 4 bedrooms and a study. The floorplan is designed to embrace the east-facing entertainer's paradise, complete with covered alfresco, BBQ area and outdoor spa. Privacy is enhanced by mature boundary screening in the low maintenance gardens, delivering a coastal lifestyle hideaway. Situated in an enviable 'no through traffic' position, families and downsizers alike will love the easy walk to shops, schools, parks and recreation facilities.

## The Facts:

- -Dual living areas with soaring cathedral ceilings create an amplified sense of space
- -Indoor-outdoor entertaining features a 6-seater spa
- -Single level Dennehy-built home on 700sqm (approx.) allotment in quiet, established area
- -Orientated to maximise east aspect w/ sliding doors to outdoor living area
- -Fully fenced with lawn, low maintenance gardens &