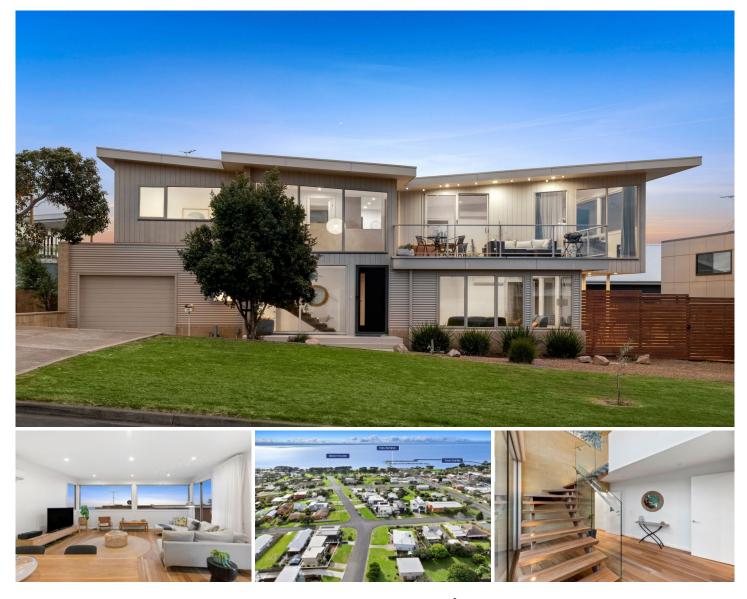

## The Feel:

This elevated position offers a fabulous vantage point over glistening waters and ever-changing skies. Panoramic bay views to the You Yangs and city skyline are framed by expansive double-glazed windows; a picturesque backdrop that will forever inspire peace and tranquility. This setting speaks to idyllic coastal living or a superb holiday retreat, with proven holiday rental income in this desirable locale. 3 sizable bedrooms, 2 bathrooms and dual lounge rooms over two levels offer luxurious modern living, only 600m to Portarlington's main shopping strip and foreshore recreation.

## The Facts:

-Easy walk to boutiques, cafes, foreshore recreation & bayside walking trails

-Optimal north-facing orientation with raked ceiling maximises bay aspect

-Saturated in natural light, the focal point is the view of passing ships & breathtaking sunsets

-Sliding doors provide seamless connection to east deck for BBQ's, relaxation & entertaining

-Commanding kitchen with 40mm Caesarstone