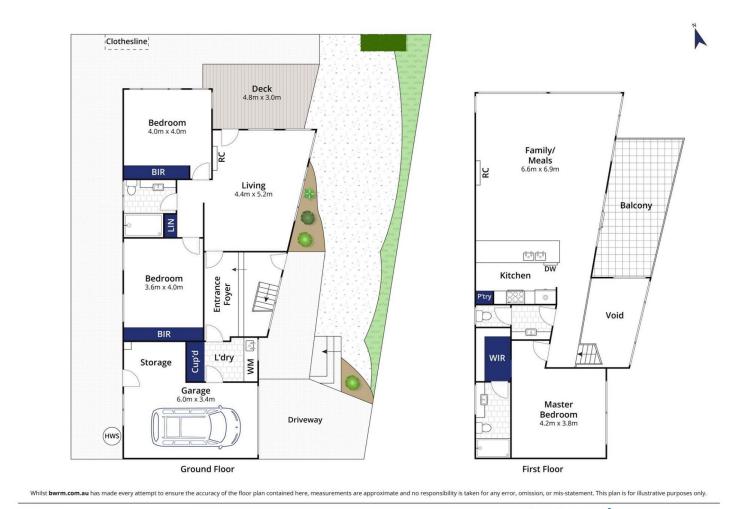

## The Feel:

This elevated position offers a fabulous vantage point over glistening waters and ever-changing skies. Panoramic bay views to the You Yangs and city skyline are framed by expansive double-glazed windows; a picturesque backdrop that will forever inspire peace and tranquility. This setting speaks to idyllic coastal living or a superb holiday retreat, with proven holiday rental income in this desirable locale. 3 sizable bedrooms, 2 bathrooms and dual lounge rooms over two levels offer luxurious modern living, only 600m to Portarlington's main shopping strip and foreshore recreation.