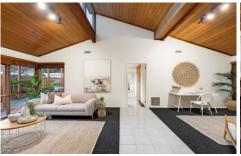

## The Feel:

Timeless design is effortlessly displayed in this stunning 4 bedroom home within earshot of our beautiful bayside beaches. Soaring Cedar ceilings, timber windows, a fresh interior palette and an amplitude of space across separate living zones promote an ease of living in an impeccable manner. An ideal home to retreat to after enjoying the best of the Bellarine, you will be hard pressed to find a finer home in such a magical setting.

## The Facts:

- -Immediate visual impact is felt upon entry to the home
- -Cosy private lounge with raked timber ceilings and fireplace
- -Adjacent study allows flexibility to work from home
- -Separate living wing with OP kitchen, dining and family zone
- -Timber cabinetry and stone counters accommodate the kitchen
- -Bi-fold timber doors provide outdoor connection to the alfresco
- -Highlight windows infiltrate natural light and sunshine throughout