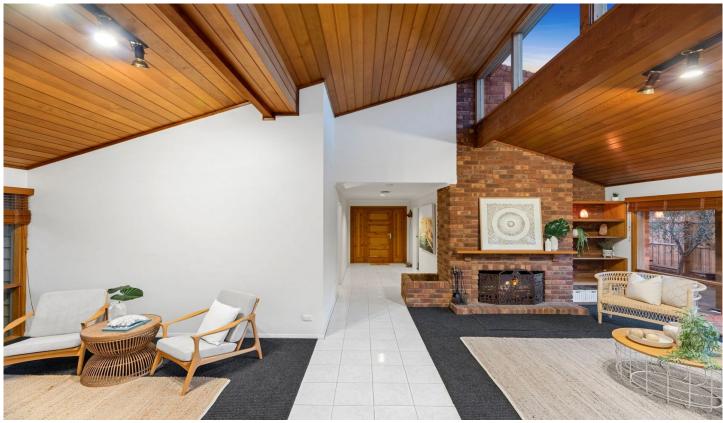

## The Feel:

Timeless design is effortlessly displayed in this stunning 4 bedroom home within earshot of our beautiful bayside beaches. Soaring Cedar ceilings, timber windows, a fresh interior palette and an amplitude of space across separate living zones promote an ease of living in an impeccable manner. An ideal home to retreat to after enjoying the best of the Bellarine, you will be hard pressed to find a finer home in such a magical setting.

## The Facts:

- -Immediate visual impact is felt upon entry to the home
- -Cosy private lounge with raked timber ceilings and fireplace
- -Adjacent study allows flexibility to work from home
- -Separate living wing with OP kitchen, dining and family zone
- -Timber cabinetry and stone counters accommodate the kitchen
- -Bi-fold timber doors provide outdoor connection to the alfresco
- -Highlight windows infiltrate natural light and sunshine throughout