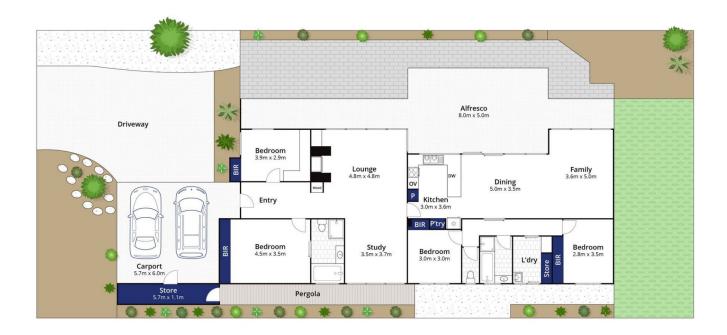

## The Facts:

- -Immediate visual impact is felt upon entry to the home
- -Cosy private lounge with raked timber ceilings and fireplace
- -Adjacent study allows flexibility to work from home
- -Separate living wing with OP kitchen, dining and family zone
- -Timber cabinetry and stone counters accommodate the kitchen
- -Bi-fold timber doors provide outdoor connection to the alfresco
- -Highlight windows infiltrate natural light and sunshine throughout

4 🗀 2 🔁 2 🕰

**Price** : \$ 786,000 **Land Size** : 585 sqm

View: https://www.bellarineproperty.com.au/65634

04

Lee Martin 03 5297 3888

Whilst bwrm.com.au has made every attempt to ensure the accuracy of the floor plan contained here, measurements are approximate and no responsibility is taken for any error, omission, or mis-statement. This plan is for illustrative purposes only