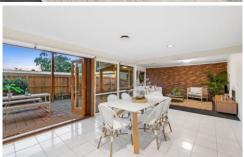

## The Feel:

Timeless design is effortlessly displayed in this stunning 4 bedroom home within earshot of our beautiful bayside beaches. Soaring Cedar ceilings, timber windows, a fresh interior palette and an amplitude of space across separate living zones promote an ease of living in an impeccable manner. An ideal home to retreat to after enjoying the best of the Bellarine, you will be hard pressed to find a finer home in such a magical setting.

## The Facts:

- -Immediate visual impact is felt upon entry to the home
- -Cosy private lounge with raked timber ceilings and fireplace
- -Adjacent study allows flexibility to work from home
- -Separate living wing with OP kitchen, dining and family zone
- -Timber cabinetry and stone counters accommodate the kitchen
- -Bi-fold timber doors provide outdoor connection to the alfresco
- -Highlight windows infiltrate natural light and sunshine throughout