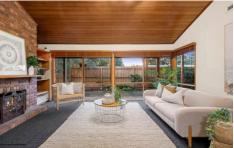

## The Feel:

Timeless design is effortlessly displayed in this stunning 4 bedroom home within earshot of our beautiful bayside beaches. Soaring Cedar ceilings, timber windows, a fresh interior palette and an amplitude of space across separate living zones promote an ease of living in an impeccable manner. An ideal home to retreat to after enjoying the best of the Bellarine, you will be hard pressed to find a finer home in such a magical setting.

## The Facts:

- -Immediate visual impact is felt upon entry to the home
- -Cosy private lounge with raked timber ceilings and fireplace
- -Adjacent study allows flexibility to work from home
- -Separate living wing with OP kitchen, dining and family zone
- -Timber cabinetry and stone counters accommodate the kitchen
- -Bi-fold timber doors provide outdoor connection to the alfresco
- -Highlight windows infiltrate natural light and sunshine throughout