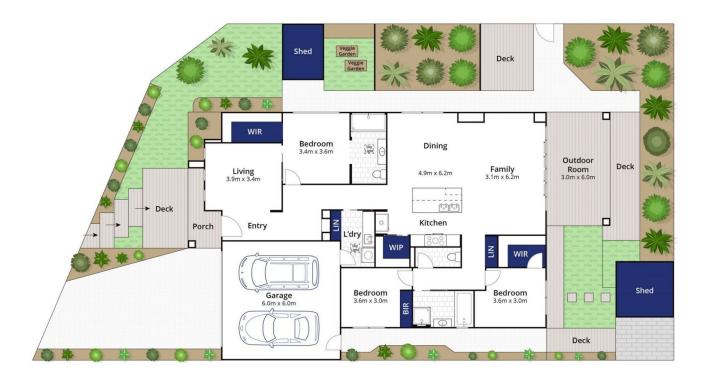

## The Feel:

Impressive features are evident from the moment you arrive, with a sense of luxury and sophistication that will elevate your daily life. Situated on Empress Blvd, this refined home lives up to the meaning of the word, empress; 'full of beauty & abundance'. The north-facing main living hub welcomes abundant light into this zone, with seamless connection to the outdoor room and tropical garden backdrop. Cleverly zoned sleeping quarters include a separate parents retreat with adjacent living room, setting the tone for a high-calibre lifestyle on the coast.

## The Facts:

- -Stunning landscape design complements a contemporary brick façade
- -Custom built home by Metricon, featuring high quality fixtures & finishes
- -Single level home on 539sqm (approx.) block in desirable Oakdene Estate
- -Dual living areas include separated parents retreat with adjacent living room
- -3 large bedrooms; zoned Master with ensuite & large WIR (1 other w/ WIR)