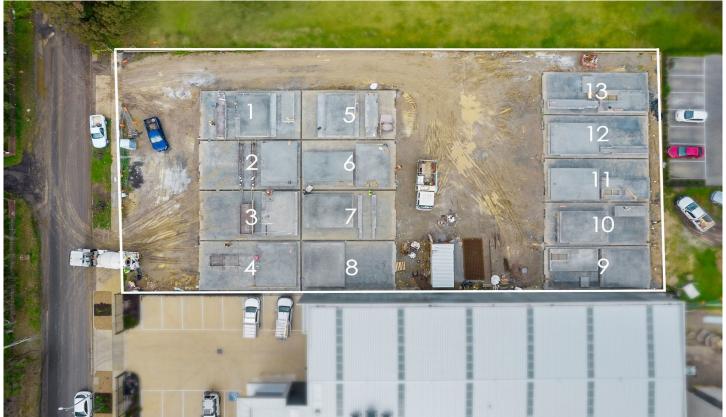

## 1/8-10 Clarendon Road DRYSDALE VIC

This brand new development of 13 factories is exceptionally well positioned in the new commercial and business hub of Drysdale. The development along the Murradoc Road precinct has been extensive the past few years and is planned to continue to grow and develop from some years still.

For investors the development provides an affordable opportunity to begin your commercial portfolio in a brand new building with very little maintenance and a strong

Building Size: 96 sqm

View: https://www.bellarineproperty.com.au/65