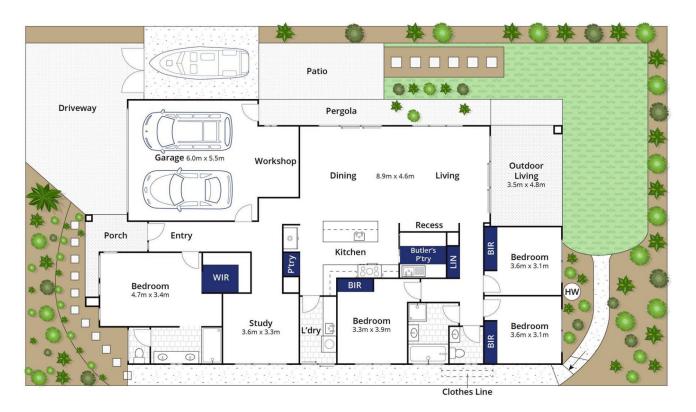

## The Facts:

- -OP kitchen, dining and living zone with superior outdoor connection
- -Stylish hostess kitchen with high-end Ilve appliances and large butler's pantry
- -The living zone conveniently opens up to the sunny north-facing backyard
- -Heightened ceilings, timber floors and feature pendant lighting
- -Second sitting room doubles as perfect work from home space
- -Luxurious master suite with well fitted WIR and ensuite bathroom
- -3 further BRs are oversized, sharing a central bathroom

4 📭 2 🖺 2 🖨

Land Size: 550 sqm

View: https://www.bellarineproperty.com.au/65487

35

Lee Martin 03 5297 3888

Whilst bwrm.com.au has made every attempt to ensure the accuracy of the floor plan contained here, measurements are approximate and no responsibility is taken for any error, omission, or mis-statement. This plan is for illustrative purposes only