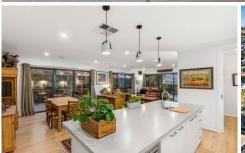

## The Facts:

- -OP kitchen, dining and living zone with superior outdoor connection
- -Stylish hostess kitchen with high-end Ilve appliances and large butler's pantry
- -The living zone conveniently opens up to the sunny north-facing backyard
- -Heightened ceilings, timber floors and feature pendant lighting
- -Second sitting room doubles as perfect work from home space
- -Luxurious master suite with well fitted WIR and ensuite bathroom
- -3 further BRs are oversized, sharing a central bathroom