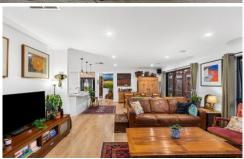

## The Facts:

- -OP kitchen, dining and living zone with superior outdoor connection
- -Stylish hostess kitchen with high-end Ilve appliances and large butler's pantry
- -The living zone conveniently opens up to the sunny north-facing backyard
- -Heightened ceilings, timber floors and feature pendant lighting
- -Second sitting room doubles as perfect work from home space
- -Luxurious master suite with well fitted WIR and ensuite bathroom
- -3 further BRs are oversized, sharing a central bathroom